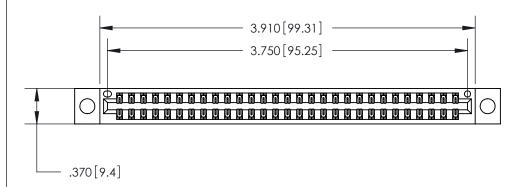

ISSUE NUMBER

ORIGINAL

.600 [15.24]

Card Slot Accepts .054 [1.37] to .070 [1.78] Thick P.C. Board .330 [8.38] Card Slot .160 [4.07] Point of Contact -

846/896 SERIES HIGH TEMP CARD EDGE CONNECTOR PART NUMBER: 846-058-556-204