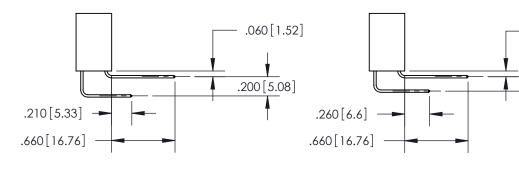

<u>Contact Dimensions:</u>
558-90 Degree Bend (Code 541 Contacts)
See Sheet 2 for Contact Code 555, 556, 558, 559, 560 Dimensions

THIS IS A C.A.D. GENERATED DRAWING DO NOT MAKE MANUAL REVISIONS TO MASTER.

**Contact Code 558** 

**Contact Code 559** 

**Contact Code 560** 

INSULATOR MATERIAL: THERMOPLASTIC POLYESTER, UL 94V-0 CONTACT MATERIAL; COPPER, NICKEL, TIN ALLOY CA-725 CONTACT PLATING: GOLD ON THE MATING AREA, TIN-LEAD ON THE CONTACT TAILS, NICKEL UNDERPLATE

## 846/896 SERIES HIGH TEMP CARD EDGE CONNECTOR CONTACT CODE 555,556,558,559,560 DIMENSIONS

YOUR CONNECTION TO QUALITY & SERVICE

**EDAC INC** TORONTO, ONTARIO CANADA

THESE DRAWINGS AND SPECIFICATIONS ARE THE PROPERTY OF EDAC INC.,AND SHALL NOT BE REPRODUCED, OR COPIED OR USED AS THE BASIS FOR THE MANUFACTURE OR SALE OF APPARATUS WITHOUT WRITTEN PERMISSION.