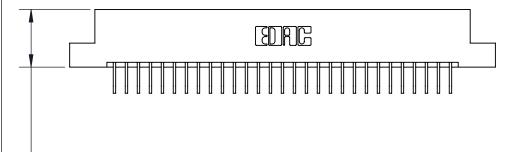

ISSUE NUMBER ORIGINAL

1

.370 [9.4]

846/896 SERIES HIGH TEMP CARD EDGE CONNECTOR PART NUMBER: 846-058-558-208

**EDAC INC** TORONTO, ONTARIO CANADA YOUR CONNECTION TO QUALITY & SERVICE

THESE DRAWINGS AND SPECIFICATIONS ARE THE PROPERTY OF EDAC INC.,AND SHALL NOT BE REPRODUCED, OR COPIED OR USED AS THE BASIS FOR THE MANUFACTURE OR SALE OF APPARATUS WITHOUT WRITTEN PERMISSION.

DRAWN: J.LEE DATE: APR. 22/09 CHECKED: DATE: SCALE: 1:1 SHEET 1 OF 2 DRAWING NUMBER **ISSUE** 846-ENG-MASTER

846-ENG-MASTER

INSULATOR MATERIAL: THERMOPLASTIC POLYESTER, UL 94V-0 CONTACT MATERIAL; COPPER, NICKEL, TIN ALLOY CA-725

CONTACT PLATING: GOLD ON THE MATING AREA, TIN-LEAD ON THE CONTACT TAILS, NICKEL UNDERPLATE

.600 [15.24]

Card Slot Accepts .054 [1.37] to .070 [1.78] Thick P.C. Board .330[8.38] Card Slot -.160[4.07] Point of Contact —

ACAD REFERENCE NO.

THIS IS A C.A.D. GENERATED DRAWING DO NOT MAKE MANUAL REVISIONS TO MASTER.

ISSUE NUMBER

.165[4.19]

ORIGINAL

1

.060 [1.52] .150 [3.81] .125(3.18) to .210(5.33)

.375 [9.54] .125(3.18) to .210(5.33)