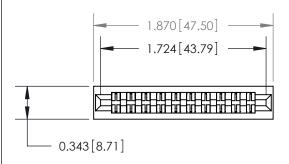

## **Contact Detail**

PC Tail .046x.013(1.17x0.33) - Tail LG=.213(5.41) .156 [3.96] Contact Spacing x .200 [5.08] Row Spacing

**See Accompanying Page for:** 

**Contact Bend Details** 

1

**SECTION A-A** 

| 807/857 Series High Temp Card Edge Connector |
|----------------------------------------------|
| Part Number: 857-020-420-201                 |