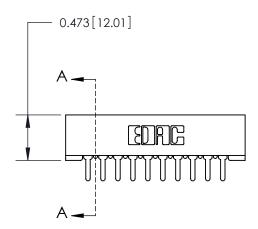

**Mounting Option** 

No Mounting Lugs

## **Contact Detail**

PC Tail .046x.013(1.17x0.33) - Tail LG=.213(5.41) .156 [3.96] Contact Spacing x .200 [5.08] Row Spacing

**See Accompanying Page for:** 

**Contact Bend Details** 

1

**SECTION A-A** 

| 807/857 Series High Temp Card Edge Connector |
|----------------------------------------------|
| Part Number: 857-020-420-201                 |