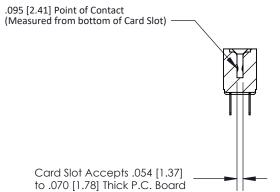

## **Contact Detail**

PC Tail .046x.013(1.17x0.33) - Tail LG=.213(5.41) .156 [3.96] Contact Spacing x .200 [5.08] Row Spacing

**See Accompanying Page for:** 

**Contact Bend Details** 

1

**SECTION A-A** 

| 807/857 Series High Temp Card Edge Connector |
|----------------------------------------------|
| Part Number: 857-020-420-201                 |