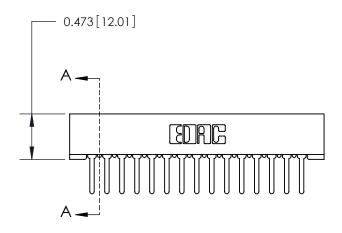

**SECTION A-A** 

807 Assembly

## **Contact Detail**

PC Tail .046x.013(1.17x0.33) - Tail LG=.358(9.09) .156 [3.96] Contact Spacing x .200 [5.08] Row Spacing

2.650[67.31] -2.504 [63.60] -0.343[8.71]

.095 [2.41] Point of Contact (Measured from bottom of Card Slot)