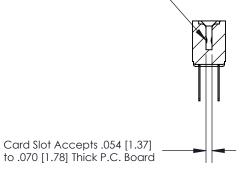

## **Contact Detail**

PC Tail .046x.013(1.17x0.33) - Tail LG=.358(9.09) .156 [3.96] Contact Spacing x .200 [5.08] Row Spacing

2.650[67.31] -2.504 [63.60] -0.343[8.71]

.095 [2.41] Point of Contact (Measured from bottom of Card Slot)