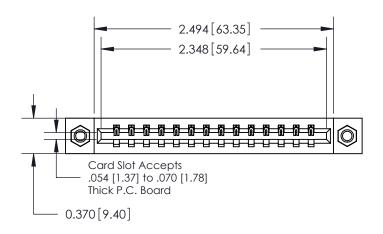

ISSUE NUMBER

ORIGINAL

837/887 Series High Temp Card Edge Connector Part Number: 887-014-541-107

YOUR CONNECTION TO QUALITY & SERVICE

**EDAC INC** TORONTO, ONTARIO CANADA

THESE DRAWINGS AND SPECIFICATIONS ARE THE PROPERTY OF EDAC INC.,AND SHALL NOT BE REPRODUCED, OR COPIED OR USED AS THE BASIS FOR THE MANUFACTURE OR SALE OF APPARATUS WITHOUT WRITTEN PERMISSION.

**Mounting Option** 

07-M3-0.5 Metric Threaded Inserts