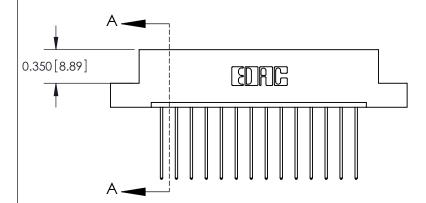

## **Contact Detail**

541-Wire Wrap .025 Sq.(0.64 Sq.) - Tail LG=.750(19.05) .156 [3.96] Contact Spacing x .200 [5.08] Row Spacing

THIS IS A C.A.D. GENERATED DRAWING DO NOT MAKE MANUAL REVISIONS TO MASTER.