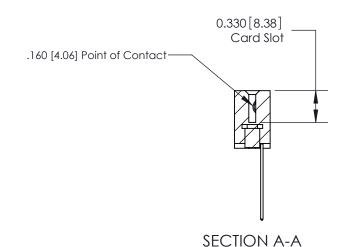

**See Accompanying Pages for:** 

**Contact Bend Details** 

ISSUE NUMBER

ORIGINAL

1

|                     | 837/887 Series High Temp Card Edge Connector |                                                                                                                                                                                             | ACAD REFERENCE | NO. 837 EN       | 837 ENG MASTER |  |
|---------------------|----------------------------------------------|---------------------------------------------------------------------------------------------------------------------------------------------------------------------------------------------|----------------|------------------|----------------|--|
| Contact Bend Detail |                                              | DRAWN: J.LEE                                                                                                                                                                                | DATE: OC       | DATE: OCT. 06/09 |                |  |
|                     | Confider Bend Defall                         |                                                                                                                                                                                             | CHECKED:       | DATE:            |                |  |
|                     | EDAC INC TH                                  | TORONTO, ONTARIO CANADA  CANADA  TORONTO, ONTARIO CANADA  ARE THE PROPERTY OF EDAC INC.,AND SHALL NOT BE REPRODUCED,OR COPIED OR USED AS THE BASIS FOR THE MANUFACTURE OR SALE OF APPARATUS | SCALE: NTS     | SHEET            | 2 <b>OF</b> 2  |  |
|                     | TORONTO, ONTARIO                             |                                                                                                                                                                                             | DRAWING NUMBER | •                | ISSUE          |  |
|                     | YOUR CONNECTION TO QUALITY & SERVICE         |                                                                                                                                                                                             | 837 Assembly   |                  | 1              |  |