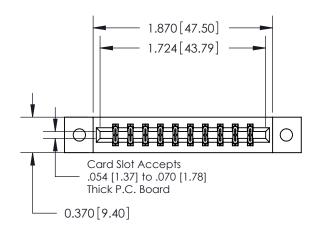

**Mounting Option** 

02-.128 (3.25) Dia. Mounting Holes

ISSUE NUMBER

ORIGINAL

837/887 Series High Temp Card Edge Connector Part Number: 887-020-540-802

**EDAC INC** TORONTO, ONTARIO CANADA

THESE DRAWINGS AND SPECIFICATIONS ARE THE PROPERTY OF EDAC INC.,AND SHALL NOT BE REPRODUCED, OR COPIED OR USED AS THE BASIS FOR THE MANUFACTURE OR SALE OF APPARATUS WITHOUT WRITTEN PERMISSION.

| ACAD REFERENCE NO. | 837 ENG MASTER   |  |  |
|--------------------|------------------|--|--|
| DRAWN: J.LEE       | DATE: OCT. 06/09 |  |  |
| CHECKED:           | DATE:            |  |  |
| SCALE: NTS         | SHEET 1 OF 2     |  |  |
| DRAWING NUMBER     | ISSUE            |  |  |
| 837 Assembly       | 1                |  |  |