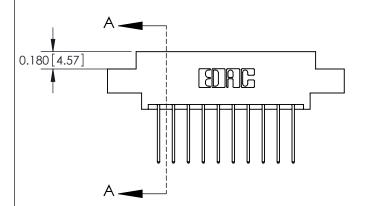

## **Contact Detail**

540-Wire Wrap .025 Sq.(0.64 Sq.) - Tail LG=.560(14.22) .156 [3.96] Contact Spacing x .200 [5.08] Row Spacing

**See Accompanying Pages for:** 

**Contact Bend Details** 

THIS IS A C.A.D. GENERATED DRAWING DO NOT MAKE MANUAL REVISIONS TO MASTER.

ISSUE NUMBER

ORIGINAL

837/887 Series High Temp Card Edge Connector Part Number: 887-020-540-802

**EDAC INC** TORONTO, ONTARIO CANADA

THESE DRAWINGS AND SPECIFICATIONS ARE THE PROPERTY OF EDAC INC.,AND SHALL NOT BE REPRODUCED, OR COPIED OR USED AS THE BASIS FOR THE MANUFACTURE OR SALE OF APPARATUS WITHOUT WRITTEN PERMISSION.