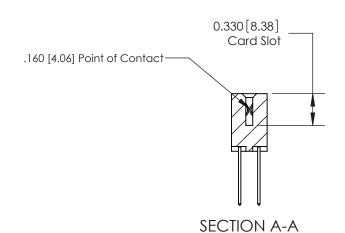

ISSUE NUMBER

ORIGINAL

1

|                     | 837/887 Series High Temp Card Edge Connector |                                                                                                                                                              | ACAD REFERENCE | NO. 837 EN       | 837 ENG MASTER |  |
|---------------------|----------------------------------------------|--------------------------------------------------------------------------------------------------------------------------------------------------------------|----------------|------------------|----------------|--|
| Contact Bend Detail |                                              | DRAWN: J.LEE                                                                                                                                                 | DATE: OC       | DATE: OCT. 06/09 |                |  |
|                     |                                              |                                                                                                                                                              | CHECKED:       | DATE:            | DATE:          |  |
|                     | EDAC INC                                     | TORONTO, ONTARIO CANADA  ARE THE PROPERTY OF EDAC INC., AND SHALL NOT BE REPRODUCED, OR COPIED OR USED AS THE BASIS FOR THE MANUFACTURE OR SALE OF APPARATUS | SCALE: NTS     | SHEET            | 2 <b>OF</b> 2  |  |
|                     | TORONTO, ONTARIO                             |                                                                                                                                                              | DRAWING NUMBER |                  | ISSUE          |  |
| ,                   | YOUR CONNECTION TO QUALITY & SERVICE         |                                                                                                                                                              | 837 Assembly   |                  | 1              |  |