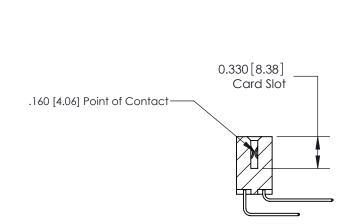

ISSUE NUMBER

ORIGINAL

**See Accompanying Pages for:** 

**Contact Bend Details** 

ISSUE NUMBER

ORIGINAL

1

|  | 837/887 Series High Temp Card Edge Connector<br>Contact Bend Detail   |                                                                                                                                                                                                  | ACAD REFERENCE | NO. 837 EN | 837 ENG MASTER   |  |
|--|-----------------------------------------------------------------------|--------------------------------------------------------------------------------------------------------------------------------------------------------------------------------------------------|----------------|------------|------------------|--|
|  |                                                                       |                                                                                                                                                                                                  | DRAWN: J.LEE   | DATE: OC   | DATE: OCT. 06/09 |  |
|  |                                                                       |                                                                                                                                                                                                  | CHECKED:       | DATE:      | DATE:            |  |
|  | EDAC INC TORONTO, ONTARIO CANADA YOUR CONNECTION TO QUALITY & SERVICE | THESE DRAWINGS AND SPECIFICATIONS ARE THE PROPERTY OF EDAC INC.,AND SHALL NOT BE REPRODUCED, OR COPIED OR USED AS THE BASIS FOR THE MANUFACTURE OR SALE OF APPARATUS WITHOUT WRITTEN PERMISSION. | SCALE: NTS     | SHEET      | 2 <b>OF</b> 2    |  |
|  |                                                                       |                                                                                                                                                                                                  | DRAWING NUMBER |            | ISSUE            |  |
|  |                                                                       |                                                                                                                                                                                                  | 837 Assembly   |            | 1                |  |