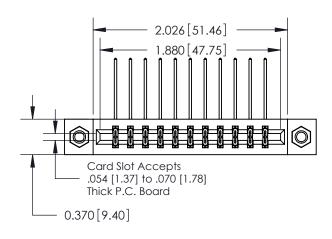

## **Contact Detail**

559-90 Degree Bend (Code 541 Contacts)

.156 [3.96] Contact Spacing x .200 [5.08] Row Spacing

837/887 Series High Temp Card Edge Connector Part Number: 887-022-559-807

YOUR CONNECTION TO QUALITY & SERVICE