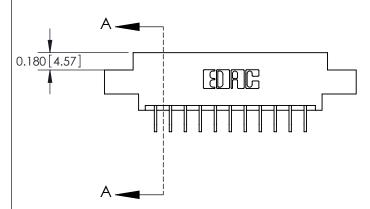

ACAD REFERENCE NO. 837 ENG MASTER DRAWN: J.LEE DATE: OCT. 06/09 CHECKED: DATE: OF 2 SCALE: NTS SHEET 1 DRAWING NUMBER **ISSUE** 837 Assembly

SECTION A-A

THIS IS A C.A.D. GENERATED DRAWING DO NOT MAKE MANUAL REVISIONS TO MASTER.