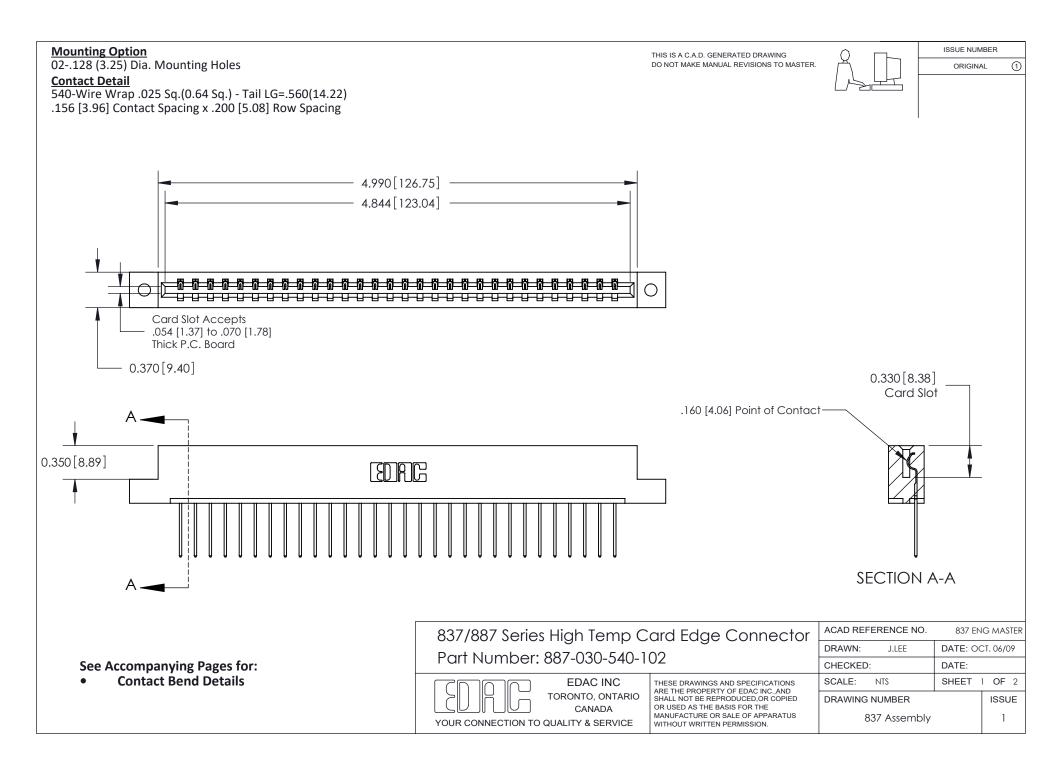

ISSUE NUMBER

ORIGINAL

1



|  | 837/887 Series High Temp Card Edge Connector<br>Contact Bend Detail   |                                                                                                                                                                                                  | ACAD REFERENCE | NO. 837 EN | 837 ENG MASTER   |  |
|--|-----------------------------------------------------------------------|--------------------------------------------------------------------------------------------------------------------------------------------------------------------------------------------------|----------------|------------|------------------|--|
|  |                                                                       |