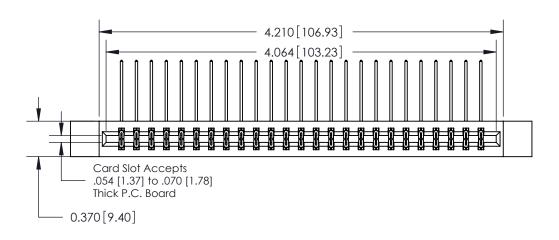

**See Accompanying Pages for:** 

**Contact Bend Details** 

837/887 Series High Temp Card Edge Connector Part Number: 887-050-558-212

**EDAC INC** TORONTO, ONTARIO CANADA

THESE DRAWINGS AND SPECIFICATIONS ARE THE PROPERTY OF EDAC INC.,AND SHALL NOT BE REPRODUCED, OR COPIED OR USED AS THE BASIS FOR THE MANUFACTURE OR SALE OF APPARATUS WITHOUT WRITTEN PERMISSION.

**Mounting Option** 

12-.128 (3.25) Dia. Side Mounting Holes