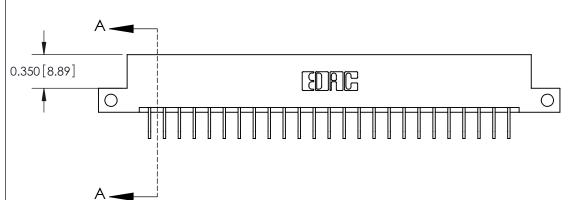

**Mounting Option** 

12-.128 (3.25) Dia. Side Mounting Holes

## **Contact Detail**

558-90 Degree Bend (Code 541 Contacts)

.156 [3.96] Contact Spacing x .200 [5.08] Row Spacing

THIS IS A C.A.D. GENERATED DRAWING DO NOT MAKE MANUAL REVISIONS TO MASTER.



ISSUE NUMBER

ORIGINAL







**See Accompanying Pages for:** 

**Contact Bend Details** 

837/887 Series High Temp Card Edge Connector Part Number: 887-050-558-212



**EDAC INC** TORONTO, ONTARIO CANADA

THESE DRAWINGS AND SPECIFICATIONS ARE THE PROPERTY OF EDAC INC.,AND SHALL NOT BE REPRODUCED, OR COPIED OR USED AS THE BASIS FOR THE MANUFACTURE OR SALE OF APPARATUS WITHOUT WRITTEN PERMISSION.

| ACAD REFERENCE NO. | 837 ENG MASTER   |  |  |
|--------------------|------------------|--|--|
| DRAWN: J.LEE       | DATE: OCT. 06/09 |  |  |
| CHECKED:           | DATE:            |  |  |
| SCALE: NTS         | SHEET 1 OF 2     |  |  |
| DRAWING NUMBER     | ISSUE            |  |  |
| 837 Assembly       | 1                |  |  |



ISSUE NUMBER

ORIGINAL

1



|                     | 837/887 Series High Temp Card Edge