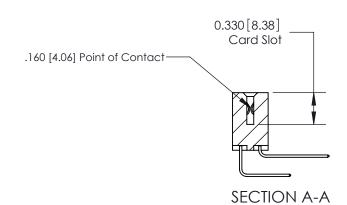

## **Contact Detail**

558-90 Degree Bend (Code 541 Contacts)

.156 [3.96] Contact Spacing x .200 [5.08] Row Spacing

THIS IS A C.A.D. GENERATED DRAWING DO NOT MAKE MANUAL REVISIONS TO MASTER.

ISSUE NUMBER

ORIGINAL