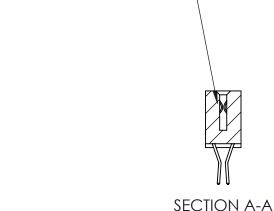

842 Assembly

THIS IS A C.A.D. GENERATED DRAWING DO NOT MAKE MANUAL REVISIONS TO MASTER

ORIGINAL (1)

| 842/892 Series High Temp Card Edge Connector<br>Contact Bend Detail |                                                                   | ACAD REFERENCE NO. 842 ENG MASTER |             |                  |        |
|---------------------------------------------------------------------|-------------------------------------------------------------------|-----------------------------------|-------------|------------------|--------|
|                                                                     |                                                                   | DRAWN:                            | J.LEE       | DATE: OCT. 06/09 |        |
|                                                                     |                                                                   | CHECKE                            | ):          | DATE:            |        |
| EDAC INC                                                            | THESE DRAWINGS AND SPECIFICATIONS ARE THE PROPERTY OF EDAC INCAND | SCALE:                            | NTS         | SHEET :          | 2 OF 3 |
| TORONTO, ONTARIO                                                    | SHALL NOT BE REPRODUCED, OR COPIED OR USED AS THE BASIS FOR THE   | DRAWING                           | NUMBER      |                  | ISSUE  |
| YOUR CONNECTION TO QUALITY & SERVICE                                | MANUFACTURE OR SALE OF APPARATUS WITHOUT WRITTEN PERMISSION.      | 8                                 | 42 Assembly |                  | 1      |