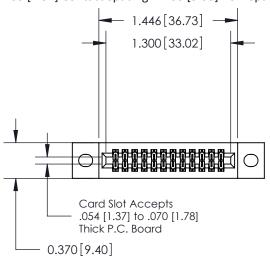

**Mounting Option** 

02-.128 (3.25) Wide Mounting Slots

## **Contact Detail**

560-Extender Board Bend (Code 523 Contacts)

.100 [2.54] Contact Spacing x .200 [5.08] Row Spacing

**See Accompanying Pages for:** 

- **Contact Bend Details**
- **Mounting Options**

.240 [6.10] Point of Contact-