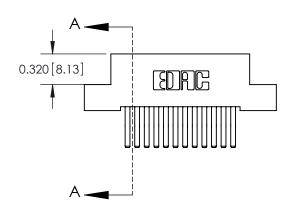

## **Contact Detail**

560-Extender Board Bend (Code 523 Contacts)

.100 [2.54] Contact Spacing x .200 [5.08] Row Spacing

**See Accompanying Pages for:** 

- **Contact Bend Details**
- **Mounting Options**

.240 [6.10] Point of Contact-