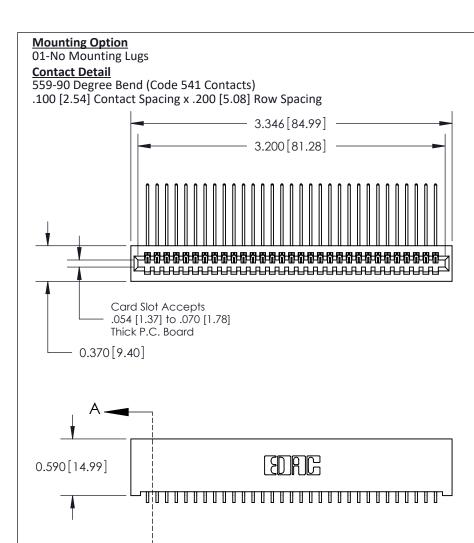

## **See Accompanying Pages for:**

- **Contact Bend Details**
- **Mounting Options**

THIS IS A C.A.D. GENERATED DRAWING DO NOT MAKE MANUAL REVISIONS TO MASTER

ORIGINAL (1)

| 842/892 Series High Temp Card Edge Connector<br>Contact Bend Detail |                                                                                                 | ACAD REFERENCE NO. 842 ENG MASTER |             |                  |        |
|---------------------------------------------------------------------|-------------------------------------------------------------------------------------------------|-----------------------------------|-------------|------------------|--------|
|                                                                     |                                                                                                 | DRAWN:                            | J.LEE       | DATE: OCT. 06/09 |        |
|                                                                     |                                                                                                 | CHECKED:                          |             | DATE:            |        |
| EDAC INC                                                            | THESE DRAWINGS AND SPECIFICATIONS ARE THE PROPERTY OF EDAC INCAND                               | SCALE:                            | NTS         | SHEET :          | 2 OF 3 |
| TORONTO, ONTARIO                                                    | SHALL NOT BE REPRODUCED,OR COPIED OR USED AS THE BASIS FOR THE MANUFACTURE OR SALE OF APPARATUS | DRAWING                           | NUMBER      |                  | ISSUE  |
| YOUR CONNECTION TO QUALITY & SERVICE                                |                                                                                                 | 8                                 | 42 Assembly |                  | 1      |

THIS IS A C.A.D. GENERATED DRAWING
DO NOT MAKE MANUAL REVISIONS TO MASTER

ISSUE NUMBER

ORIGINAL

1

| 842/892 Series High Temp Card Edge Co<br>Mounting Options  | DRAWN: J.LEE DATE: OCT. 06/09  CHECKED: DATE: |
|------------------------------------------------------------|-----------------------------------------------|
| EDAC INC THESE DRAWINGS AND S ARE THE PROPERTY OF          |                                               |
|                                                            | DUCED,OR COPIED DRAWING NUMBER ISSUE          |
| YOUR CONNECTION TO QUALITY & SERVICE WITHOUT WRITTEN PERMI |                                               |