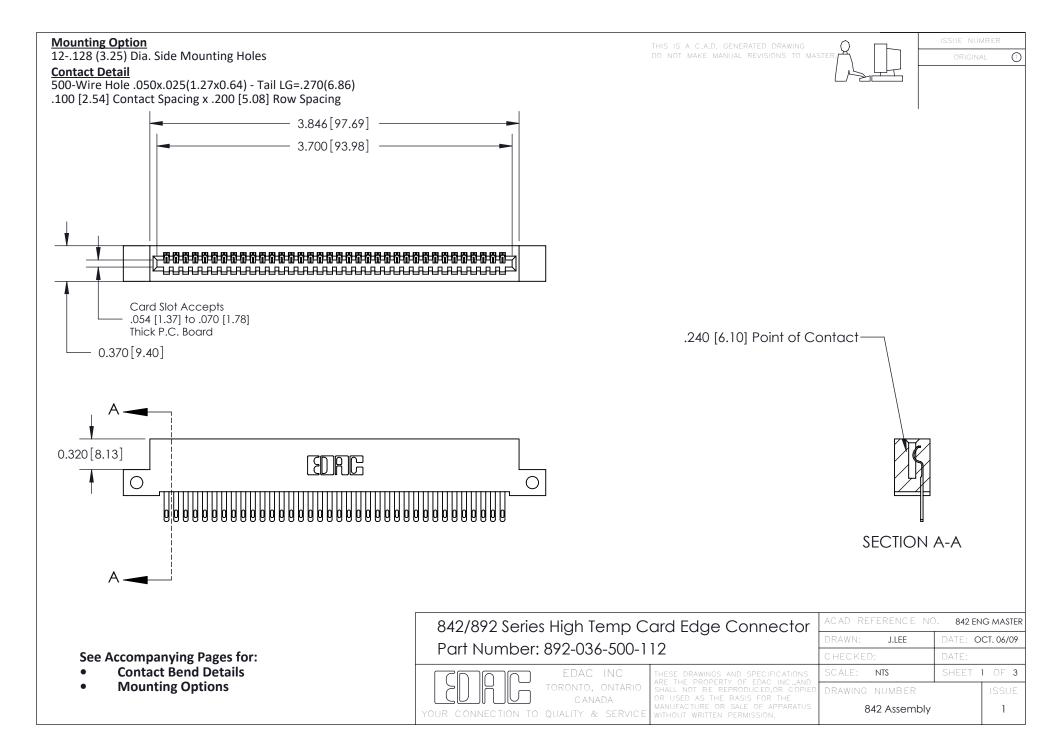

THIS IS A C.A.D. GENERATED DRAWING DO NOT MAKE MANUAL REVISIONS TO MASTER

ISSUE NUMBE

ORIGINAL

1

| 842/892 Series High Temp Card Edge Connector<br>Contact Bend Detail                            |                                                                   | ACAD REFERENCE NO. 842 ENG MASTER |       |                         |        |
|------------------------------------------------------------------------------------------------|-------------------------------------------------------------------|-----------------------------------|-------|-------------------------|--------|
|                                                                                                |                                                                   | DRAWN: .                          | J.LEE | DATE: <b>OCT. 06/09</b> |        |
|                                                                                                |                                                                   | CHECKED:                          |       | DATE:                   |        |
| EDAC INC                                                                                       | THESE DRAWINGS AND SPECIFICATIONS ARE THE PROPERTY OF EDAC INCAND | SCALE: NTS                        |       | SHEET 2                 | 2 OF 3 |
| TORONTO, ONTARIO                                                                               | SHALL NOT BE REPRODUCED, OR COPIED OR USED AS THE BASIS FOR THE   | DRAWING NUI                       | MBER  |                         | ISSUE  |
| CANADA  OR USED AS THE BASIS FOR THE MANUFACTURE OR SALE OF APPARA WITHOUT WRITTEN PERMISSION. |                                                                   | 842 Assembly                      |       | 1                       |        |