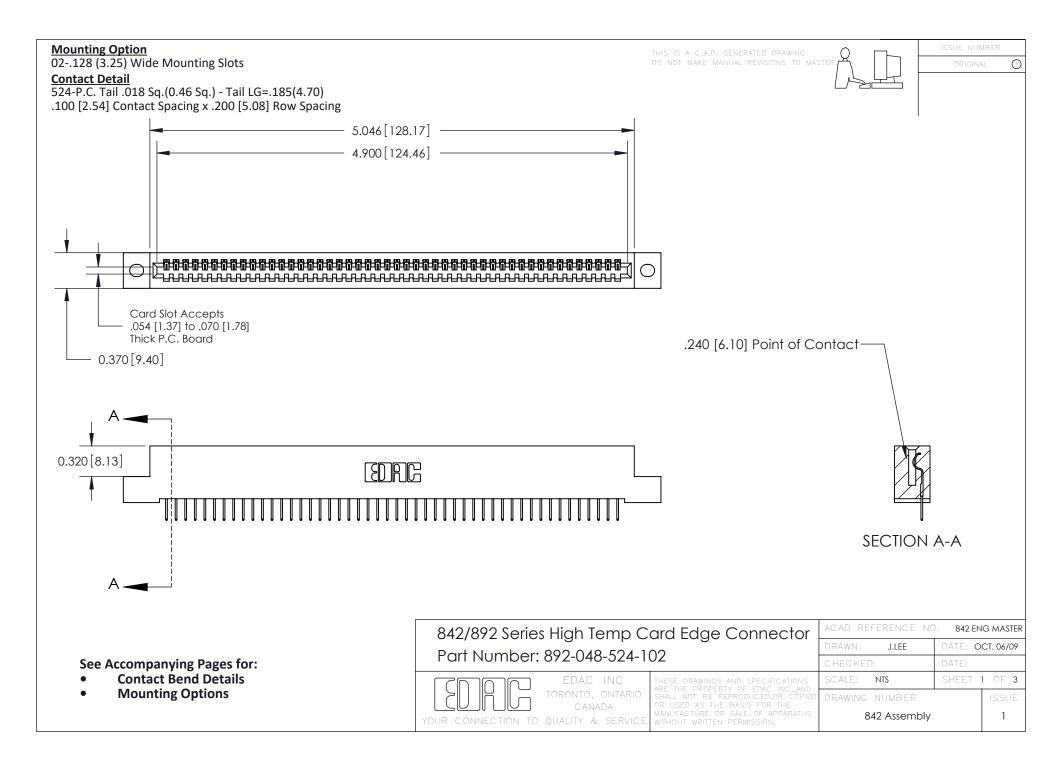

THIS IS A C.A.D. GENERATED DRAWING DO NOT MAKE MANUAL REVISIONS TO MASTER

ORIGINAL (1)



| 842/892 Series High Temp Card Edge Connector<br>Contact Bend Detail |                                                                                                 | ACAD REFERENCE NO. 842 ENG MASTER |             |                  |        |
|---------------------------------------------------------------------|-------------------------------------------------------------------------------------------------|-----------------------------------|-------------|------------------|--------|
|                                                                     |                                                                                                 | DRAWN:                            | J.LEE