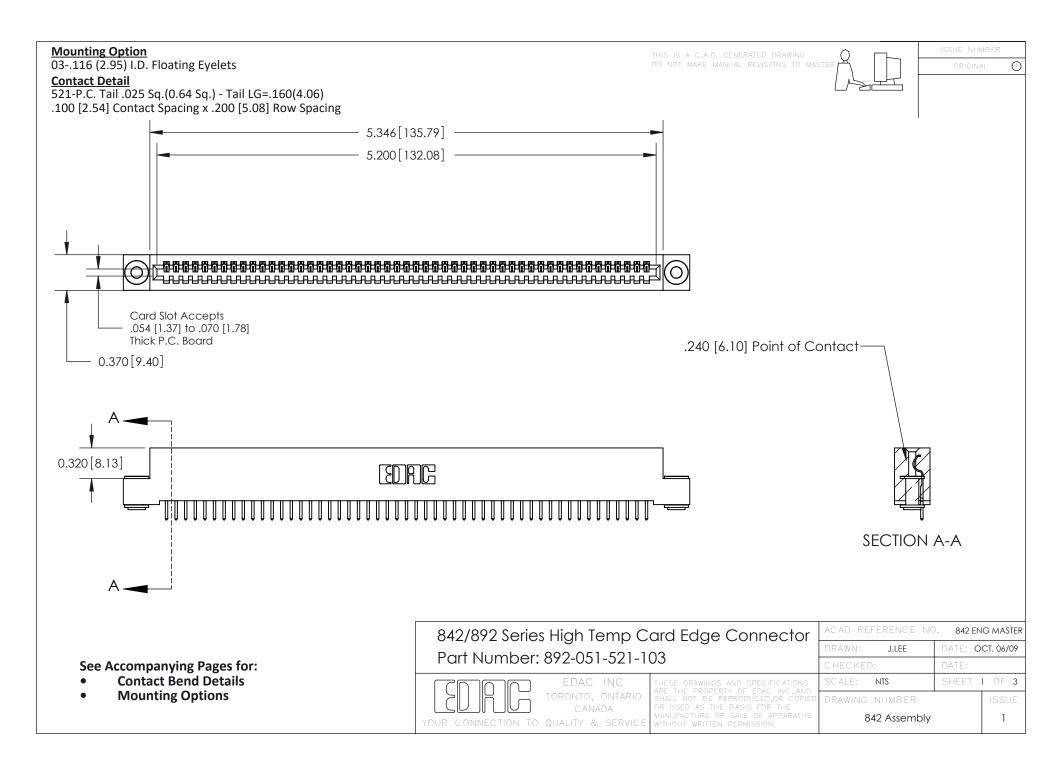

THIS IS A C.A.D. GENERATED DRAWING DO NOT MAKE MANUAL REVISIONS TO MASTER

ORIGINAL (1)



| 842/892 Series High Temp Card Edge Connector<br>Contact Bend Detail |                                                                                                 | ACAD REFERENCE NO. 842 ENG MASTER |             |                  |        |
|---------------------------------------------------------------------|-------------------------------------------------------------------------------------------------|-----------------------------------|-------------|------------------|--------|
|                                                                     |                                                                                                 | DRAWN:                            | J.LEE