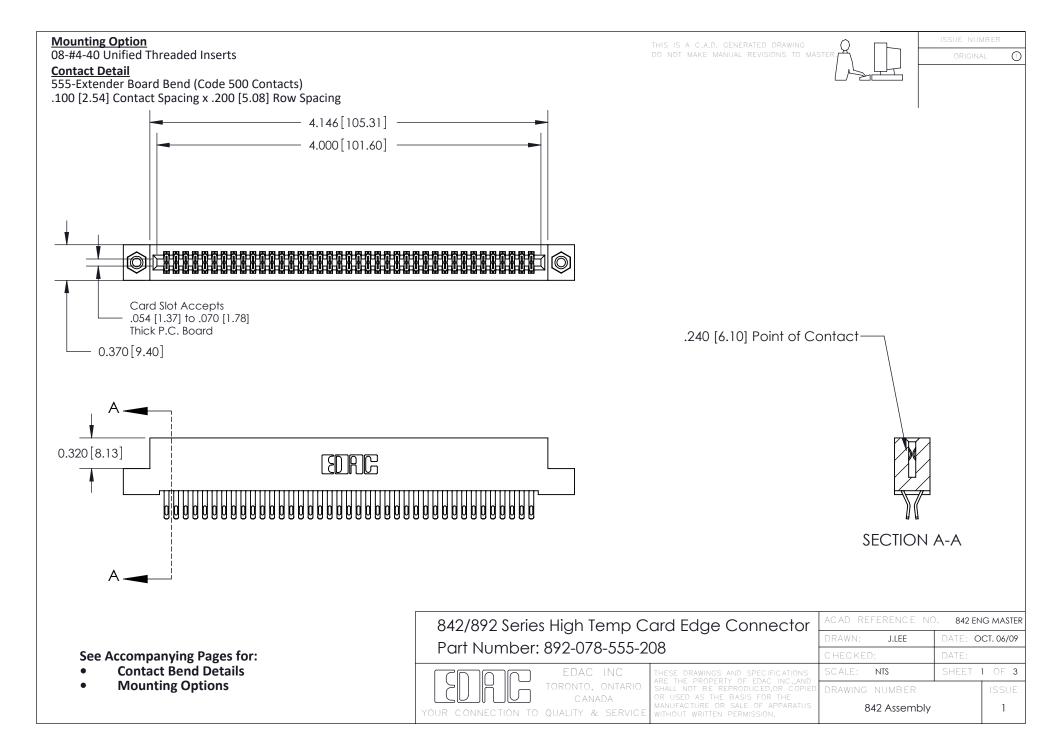

THIS IS A C.A.D. GENERATED DRAWING DO NOT MAKE MANUAL REVISIONS TO MASTER

ORIGINAL (1)



| 842/892 Series High Temp Card Edge Connector<br>Contact Bend Detail |                                                                                                 | ACAD REFERENCE NO. 842 ENG MASTER |             |                  |        |
|---------------------------------------------------------------------|-------------------------------------------------------------------------------------------------|-----------------------------------|-------------|------------------|--------|
|                                                                     |                                                                                                 | DRAWN:                            | J.LEE