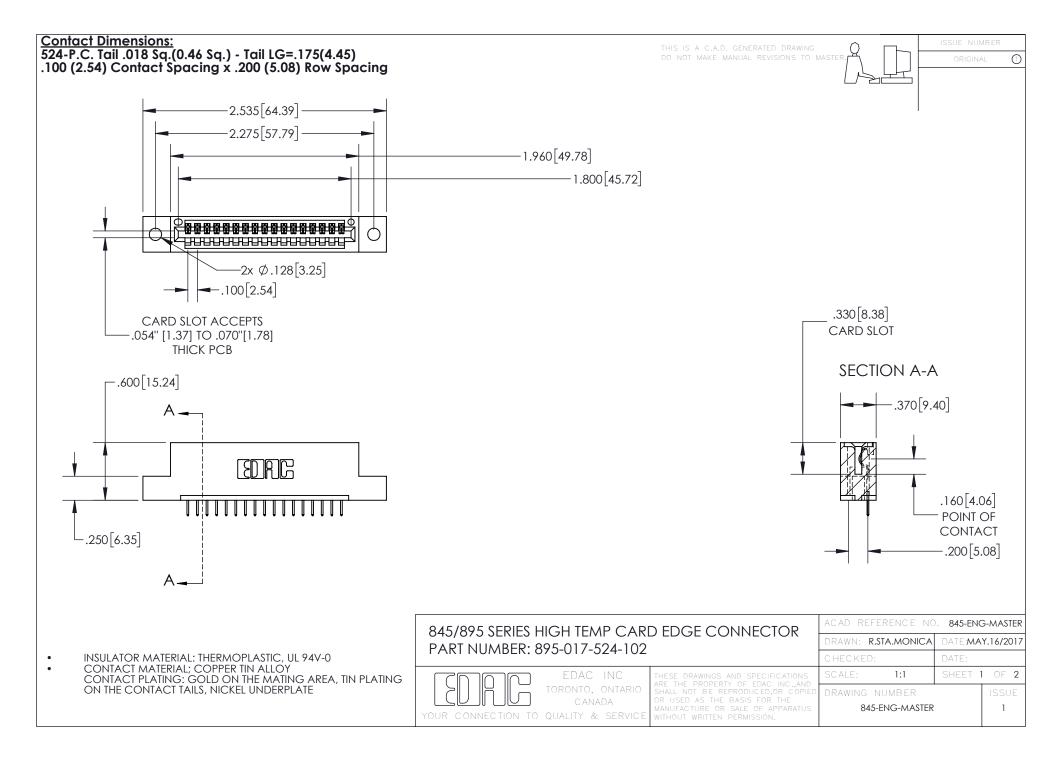

INSULATOR MATERIAL: THERMOPLASTIC POLYESTER, UL 94V-0 DAP MATERIAL AVAILABLE UPON REQUEST

**Contact Code 558** 

CONTACT MATERIAL; COPPER ALLOY CONTACT PLATING: GOLD ON THE MATING AREA, TIN PLATING ON THE CONTACT TAILS, NICKEL UNDERPLATE

## 845/895 SERIES HIGH TEMP CARD EDGE CONNECTOR CONTACT CODE 555,556,558,559,560 DIMENSIONS

YOUR CONNECTION TO QUALITY & SERVICE

Contact Code 559

|   | ACAD REFERENCE NO. 845-ENG-MASTER |                  |  |
|---|-----------------------------------|------------------|--|
|   | DRAWN: R.STA.MONICA               | DATE:MAY.16/2017 |  |
|   | CHECKED:                          | DATE:            |  |
|   | SCALE: 1:1                        | SHEET 2 OF 2     |  |
| D | DRAWING NUMBER                    | ISSUE            |  |

Contact Code 560

845-ENG-MASTER