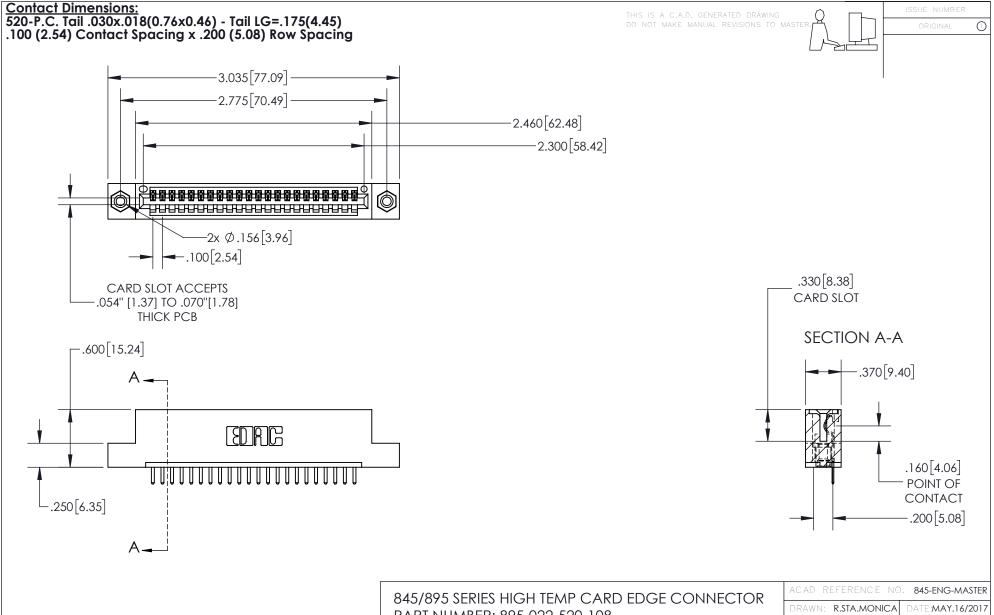

INSULATOR MATERIAL: THERMOPLASTIC, UL 94V-0 CONTACT MATERIAL; COPPER TIN ALLOY
CONTACT PLATING: GOLD ON THE MATING AREA, TIN PLATING
ON THE CONTACT TAILS, NICKEL UNDERPLATE PART NUMBER: 895-022-520-108