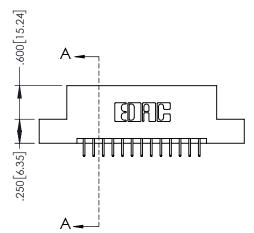

1

| .330[8.38]   | S SIO      | SECTION A-A |                                   |  |
|--------------|------------|-------------|-----------------------------------|--|
| .33          | CAR        |             | 370[9.40]                         |  |
|              | <br>  <br> |             | •                                 |  |
| 1            |            |             | 1/0[40/]                          |  |
|              |            |             | .160[4.06]<br>POINT OF<br>CONTACT |  |
| .200[5.08]—— | -          | -           | _                                 |  |

845/895 SERIES HIGH TEMP CARD EDGE CONNECTOR PART NUMBER: 895-026-525-208

|   | ACAD REFERENCE NO   | . 845-ENG        | 3-MASTER |  |
|---|---------------------|------------------|----------|--|
|   | DRAWN: R.STA.MONICA | DATE:MAY.16/2017 |          |  |
|   | CHECKED:            | DATE:            |          |  |
|   | SCALE: 1:1          | SHEET '          | OF 2     |  |
| ) | DRAWING NUMBER      |                  | ISSUE    |  |
|   | 845-ENG-MASTER      |                  | 1        |  |