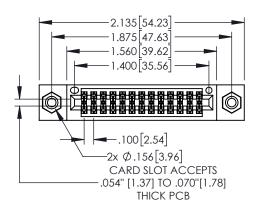

845/895 SERIES HIGH TEMP CARD EDGE CONNECTOR PART NUMBER: 895-026-525-208

|   | ACAD REFERENCE NO   | . 845-ENG        | 3-MASTER |  |
|---|---------------------|------------------|----------|--|
|   | DRAWN: R.STA.MONICA | DATE:MAY.16/2017 |          |  |
|   | CHECKED:            | DATE:            |          |  |
|   | SCALE: 1:1          | SHEET '          | OF 2     |  |
| ) | DRAWING NUMBER      |                  | ISSUE    |  |
|   | 845-ENG-MASTER      |                  | 1        |  |