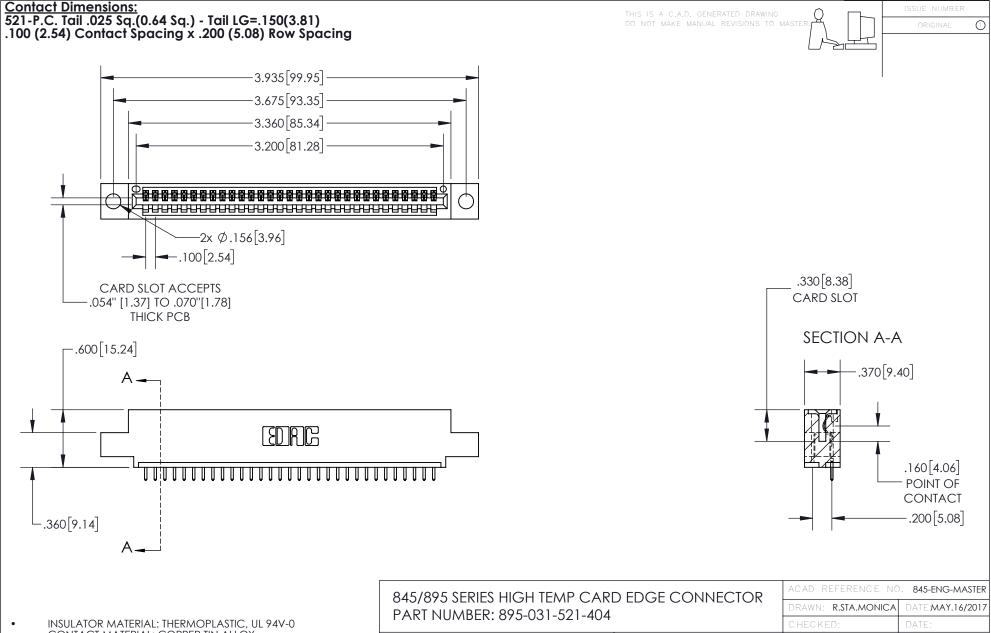

CONTACT MATERIAL; COPPER TIN ALLOY
CONTACT PLATING: GOLD ON THE MATING AREA, TIN PLATING
ON THE CONTACT TAILS, NICKEL UNDERPLATE

YOUR CONNECTION TO QUALITY & SERVICE

|   | DRAWN: R.STA.MONICA | DATE: <b>MA</b> | Y.16/2017 |
|---|---------------------|-----------------|-----------|
|   | CHECKED:            | DATE:           |           |
|   | SCALE: 1:1          | SHEET 1         | OF 2      |
| D | DRAWING NUMBER      |                 | ISSUE     |
|   | 845-ENG-MASTER      |                 | 1         |