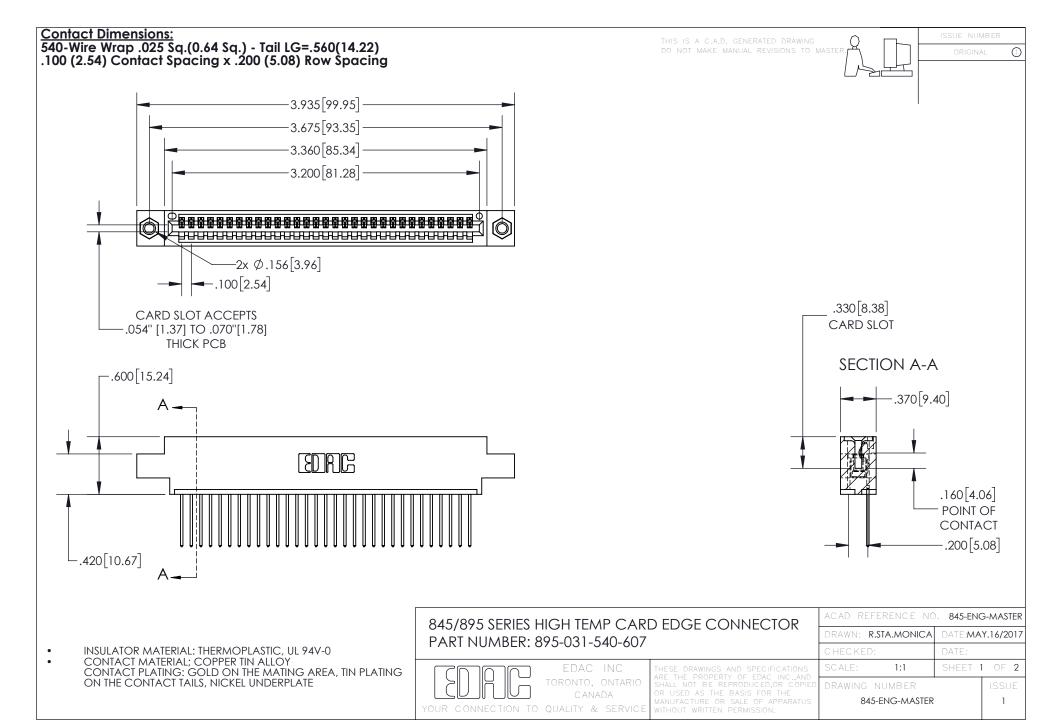

INSULATOR MATERIAL: THERMOPLASTIC POLYESTER, UL 94V-0 DAP MATERIAL AVAILABLE UPON REQUEST

**Contact Code 558** 

CONTACT MATERIAL; COPPER ALLOY CONTACT PLATING: GOLD ON THE MATING AREA, TIN PLATING ON THE CONTACT TAILS, NICKEL UNDERPLATE

## 845/895 SERIES HIGH TEMP CARD EDGE CONNECTOR CONTACT CODE 555,556,558,559,560 DIMENSIONS

YOUR CONNECTION TO QUALITY & SERVICE

Contact Code 559

|   | ACAD REFERENCE NO. 845-ENG-MASTER |                  |  |
|---|-----------------------------------|------------------|--|
|   | DRAWN: R.STA.MONICA               | DATE:MAY.16/2017 |  |
|   | CHECKED:                          | DATE:            |  |
|   | SCALE: 1:1                        | SHEET 2 OF 2     |  |
| D | DRAWING NUMBER                    | ISSUE            |  |

Contact Code 560

845-ENG-MASTER