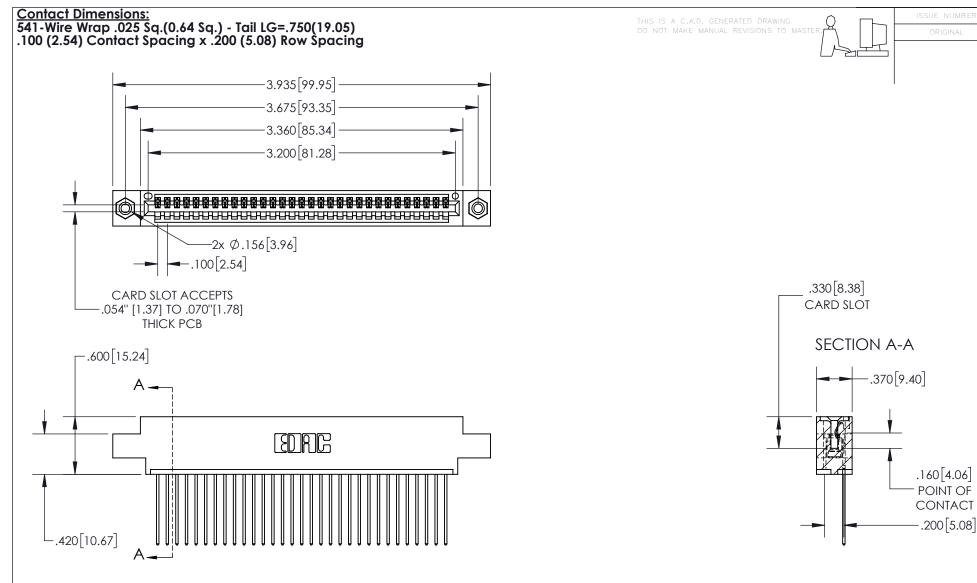

- INSULATOR MATERIAL: THERMOPLASTIC, UL 94V-0
- CONTACT MATERIAL; COPPER TIN ALLOY
  CONTACT PLATING: GOLD ON THE MATING AREA, TIN PLATING
  ON THE CONTACT TAILS, NICKEL UNDERPLATE

| 845/895 SERIES HIGH TEMP CARD EDGE CONNECTO | R |
|---------------------------------------------|---|
| PART NUMBER: 895-031-541-608                |   |

YOUR CONNECTION TO QUALITY & SERVICE

| ACAD REFERENCE N    | . 845-ENG-MASTER |
|---------------------|------------------|
| DRAWN: R.STA.MONICA | DATE:MAY.16/2017 |
| CHECKED:            | DATE:            |
| SCALE: 1:1          | SHEET 1 OF 2     |
| DRAWING NUMBER      | ISSUE            |