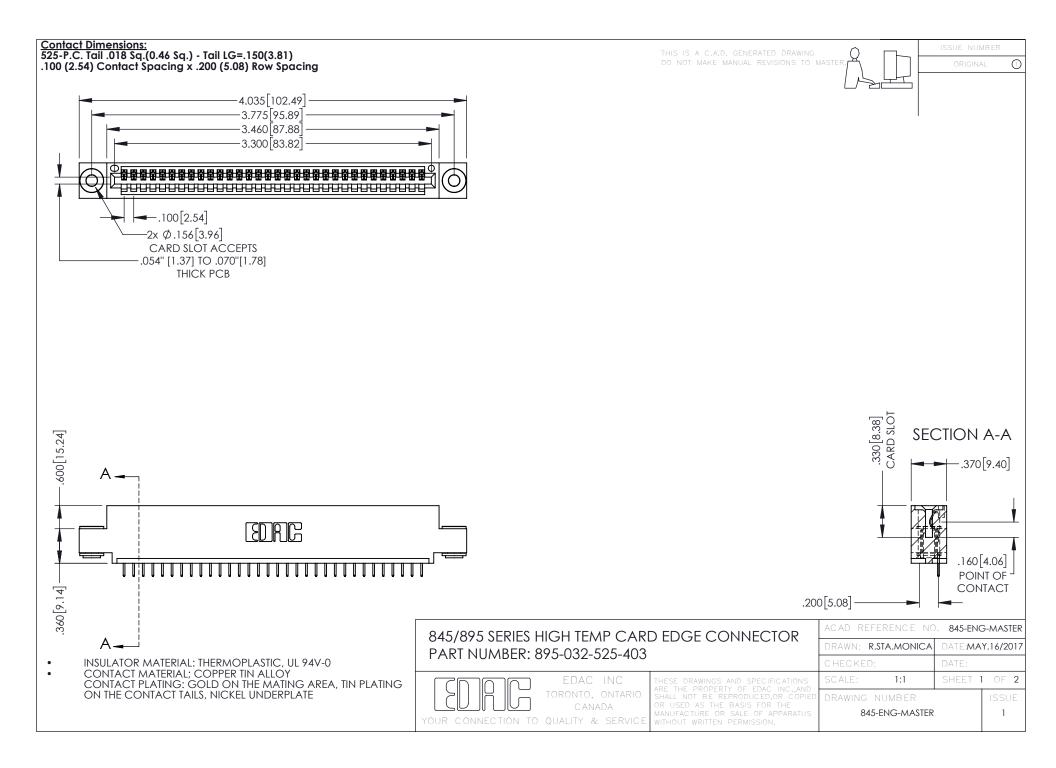

## 845/895 SERIES HIGH TEMP CARD EDGE CONNECTOR CONTACT CODE 555,556,558,559,560 DIMENSIONS

YOUR CONNECTION TO QUALITY & SERVICE

|   | ACAD REFERENCE NO. 845-ENG-MASTER |                  |
|---|-----------------------------------|------------------|
|   | DRAWN: R.STA.MONICA               | DATE:MAY.16/2017 |
|   | CHECKED:                          | DATE:            |
|   | SCALE: 1:1                        | SHEET 2 OF 2     |
| D | DRAWING NUMBER                    | ISSUE            |