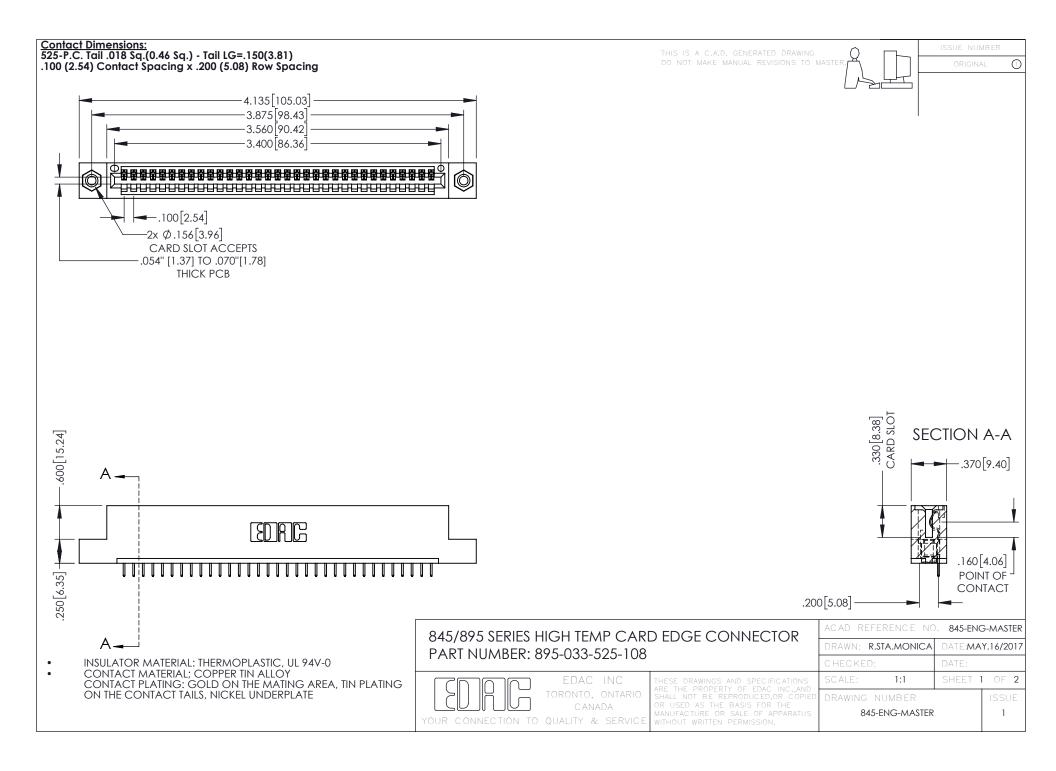

- INSULATOR MATERIAL: THERMOPLASTIC POLYESTER, UL 94V-0 DAP MATERIAL AVAILABLE UPON REQUEST
- CONTACT MATERIAL; COPPER ALLOY

**Contact Code 558** 

CONTACT PLATING: GOLD ON THE MATING AREA, TIN PLATING ON THE CONTACT TAILS, NICKEL UNDERPLATE

## 845/895 SERIES HIGH TEMP CARD EDGE CONNECTOR CONTACT CODE 555,556,558,559,560 DIMENSIONS

YOUR CONNECTION TO QUALITY & SERVICE

Contact Code 559

|   | ACAD REFERENCE NO   | . 845-ENG-MASTER |
|---|---------------------|------------------|
|   | DRAWN: R.STA.MONICA | DATE:MAY.16/2017 |
|   | CHECKED:            | DATE:            |
|   | SCALE: 1:1          | SHEET 2 OF 2     |
| D | DRAWING NUMBER      | ISSUE            |

Contact Code 560

845-ENG-MASTER