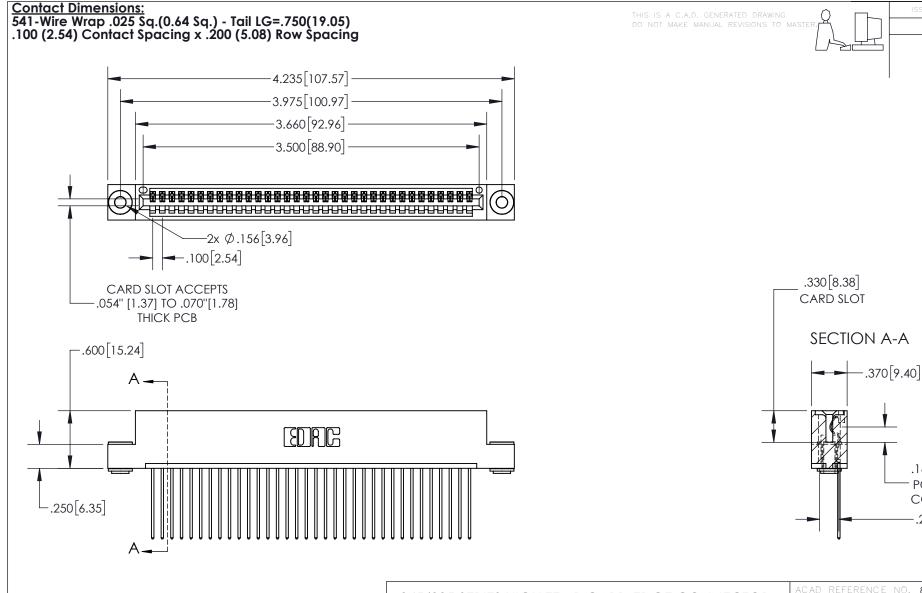

INSULATOR MATERIAL: THERMOPLASTIC, UL 94V-0

CONTACT MATERIAL; COPPER TIN ALLOY
CONTACT PLATING: GOLD ON THE MATING AREA, TIN PLATING
ON THE CONTACT TAILS, NICKEL UNDERPLATE

| 845/895 SERIES HIGH TEMP CARD EDGE CONNECTOR |
|----------------------------------------------|
| PART NUMBER: 895-034-541-103                 |

.160 4.06 POINT OF **CONTACT** 

-.200 [5.08]

1

845-ENG-MASTER

INSULATOR MATERIAL: THERMOPLASTIC POLYESTER, UL 94V-0 DAP MATERIAL AVAILABLE UPON REQUEST

**Contact Code 558** 

CONTACT MATERIAL; COPPER ALLOY CONTACT PLATING: GOLD ON THE MATING AREA, TIN PLATING ON THE CONTACT TAILS, NICKEL UNDERPLATE