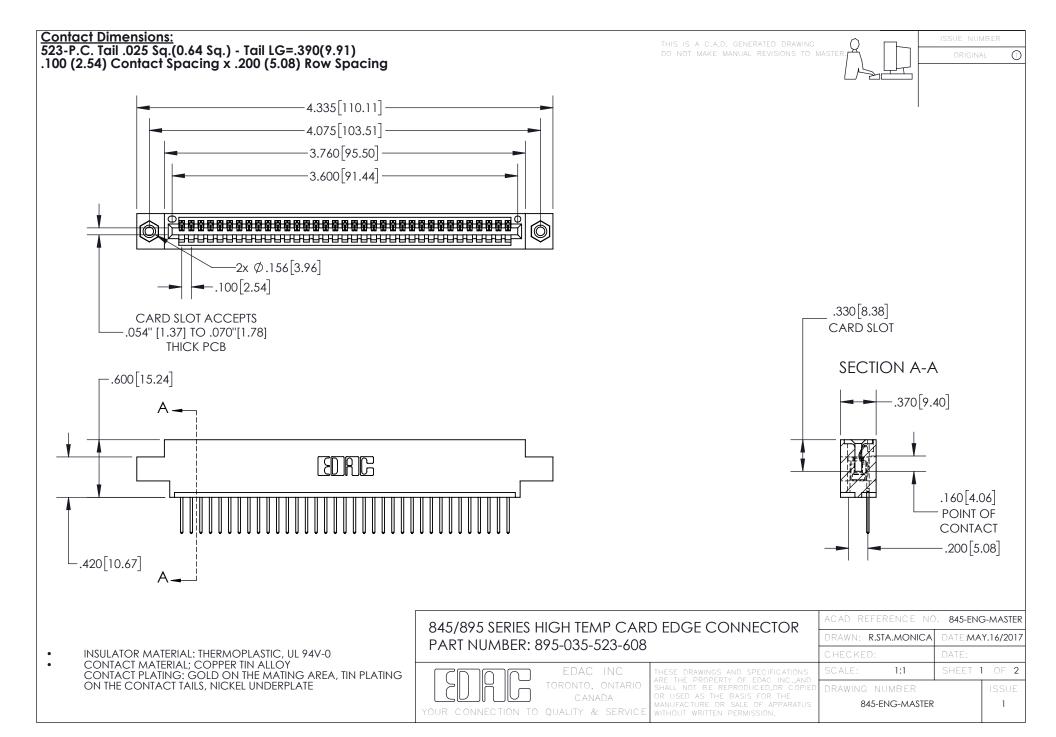

INSULATOR MATERIAL: THERMOPLASTIC POLYESTER, UL 94V-0 DAP MATERIAL AVAILABLE UPON REQUEST

**Contact Code 558** 

CONTACT MATERIAL; COPPER ALLOY CONTACT PLATING: GOLD ON THE MATING AREA, TIN PLATING ON THE CONTACT TAILS, NICKEL UNDERPLATE

## 845/895 SERIES HIGH TEMP CARD EDGE CONNECTOR CONTACT CODE 555,556,558,559,560 DIMENSIONS

YOUR CONNECTION TO QUALITY & SERVICE

Contact Code 559

|   | ACAD REFERENCE NO. 845-ENG-MASTER |                  |  |
|---|-----------------------------------|------------------|--|
|   | DRAWN: R.STA.MONICA               | DATE:MAY.16/2017 |  |
|   | CHECKED:                          | DATE:            |  |
|   | SCALE: 1:1                        | SHEET 2 OF 2     |  |
| D | DRAWING NUMBER                    | ISSUE            |  |

Contact Code 560

845-ENG-MASTER