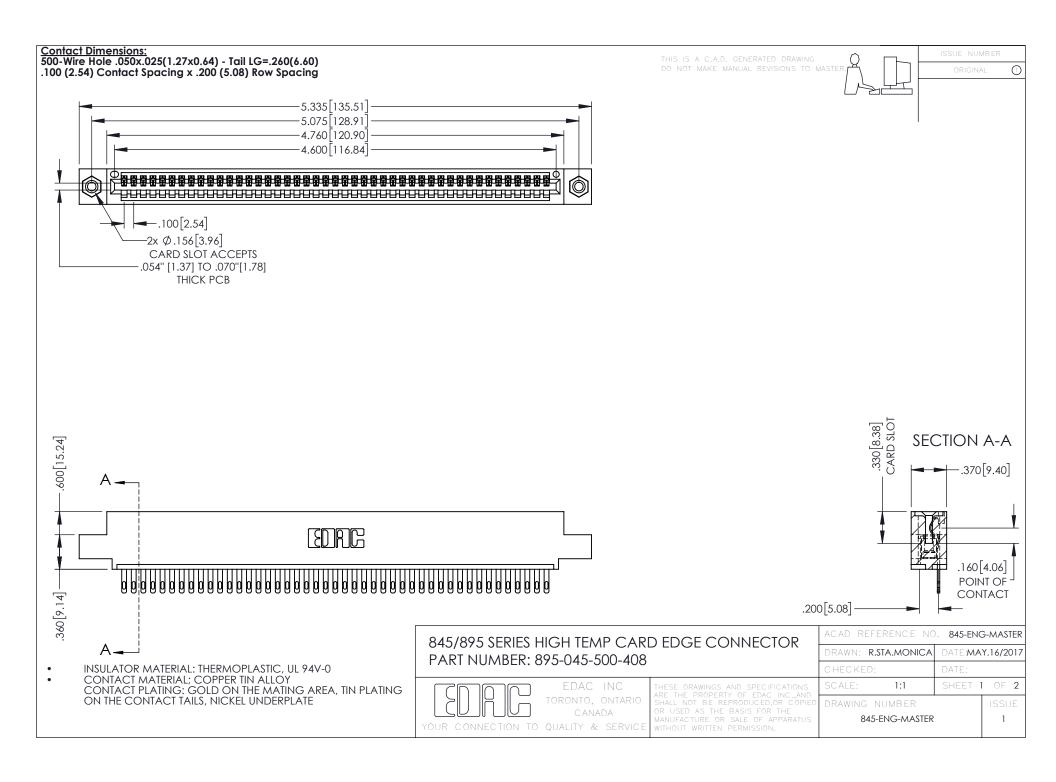

- INSULATOR MATERIAL: THERMOPLASTIC POLYESTER, UL 94V-0 DAP MATERIAL AVAILABLE UPON REQUEST
- CONTACT MATERIAL; COPPER ALLOY

**Contact Code 558** 

CONTACT PLATING: GOLD ON THE MATING AREA, TIN PLATING ON THE CONTACT TAILS, NICKEL UNDERPLATE

## 845/895 SERIES HIGH TEMP CARD EDGE CONNECTOR CONTACT CODE 555,556,558,559,560 DIMENSIONS

YOUR CONNECTION TO QUALITY & SERVICE

Contact Code 559

|   | ACAD REFERENCE NO   | . 845-ENG-MASTER |
|---|---------------------|------------------|
|   | DRAWN: R.STA.MONICA | DATE:MAY.16/2017 |
|   | CHECKED:            | DATE:            |
|   | SCALE: 1:1          | SHEET 2 OF 2     |
| D | DRAWING NUMBER      | ISSUE            |

Contact Code 560

845-ENG-MASTER