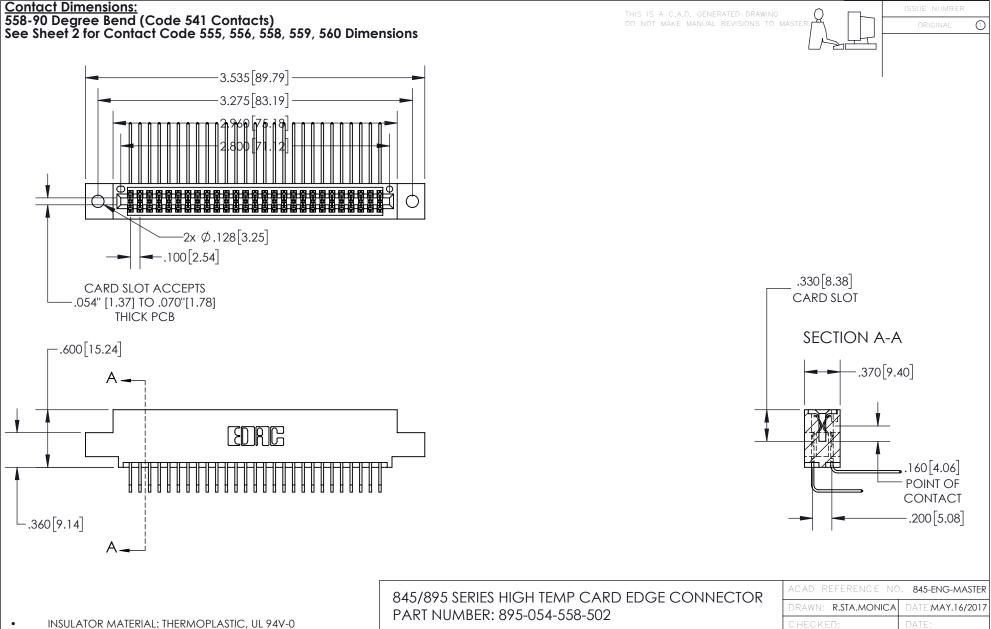

CONTACT MATERIAL; COPPER TIN ALLOY
CONTACT PLATING: GOLD ON THE MATING AREA, TIN PLATING
ON THE CONTACT TAILS, NICKEL UNDERPLATE

YOUR CONNECTION TO QUALITY & SERVICE

CANADA

| ACAD ILI LILENCE NO. 043-ENG-IVIASTER |                  |
|---------------------------------------|------------------|
| DRAWN: R.STA.MONICA                   | DATE:MAY.16/2017 |
| CHECKED:                              | DATE:            |
| SCALE: 1:1                            | SHEET 1 OF 2     |
| DRAWING NUMBER                        | ISSUE            |
| QAS ENIC MASTED                       | 1 1              |

845-ENG-MASTER

- INSULATOR MATERIAL: THERMOPLASTIC POLYESTER, UL 94V-0 DAP MATERIAL AVAILABLE UPON REQUEST
- CONTACT MATERIAL; COPPER ALLOY

CONTACT PLATING: GOLD ON THE MATING AREA, TIN PLATING ON THE CONTACT TAILS, NICKEL UNDERPLATE