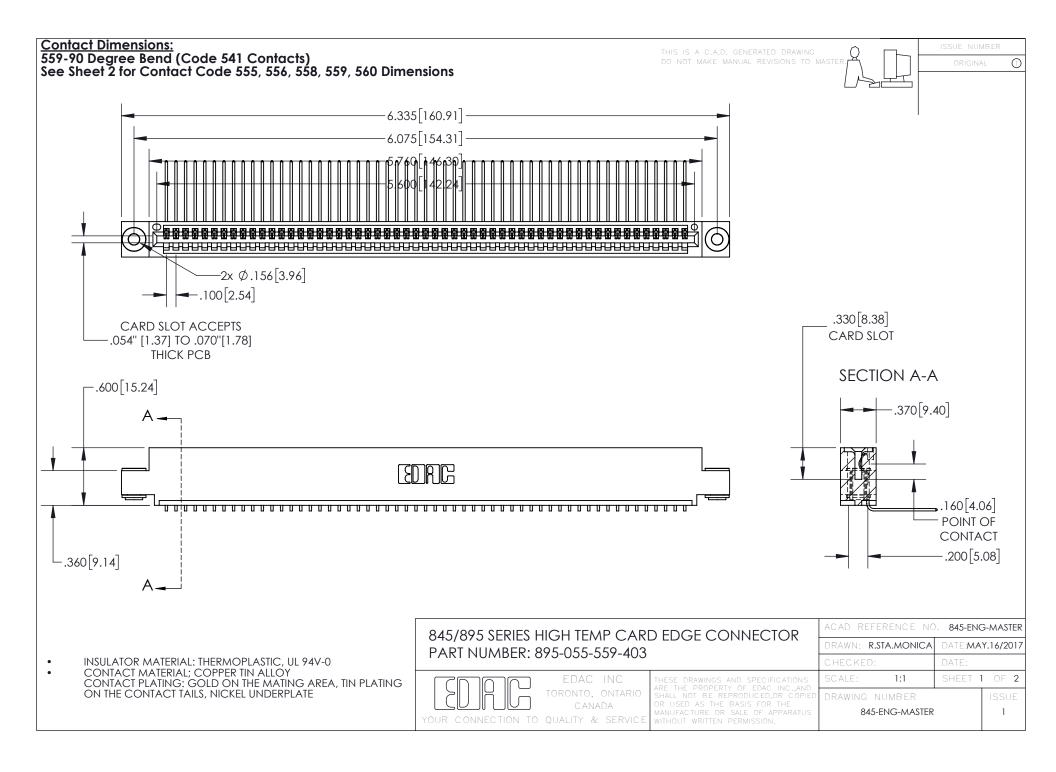

INSULATOR MATERIAL: THERMOPLASTIC POLYESTER, UL 94V-0 DAP MATERIAL AVAILABLE UPON REQUEST

**Contact Code 558** 

CONTACT MATERIAL; COPPER ALLOY CONTACT PLATING: GOLD ON THE MATING AREA, TIN PLATING ON THE CONTACT TAILS, NICKEL UNDERPLATE

## 845/895 SERIES HIGH TEMP CARD EDGE CONNECTOR CONTACT CODE 555,556,558,559,560 DIMENSIONS

YOUR CONNECTION TO QUALITY & SERVICE

Contact Code 559

|   | ACAD REFERENCE NO. 845-ENG-MASTER |                  |  |
|---|-----------------------------------|------------------|--|
|   | DRAWN: R.STA.MONICA               | DATE:MAY.16/2017 |  |
|   | CHECKED:                          | DATE:            |  |
|   | SCALE: 1:1                        | SHEET 2 OF 2     |  |
| D | DRAWING NUMBER                    | ISSUE            |  |

Contact Code 560