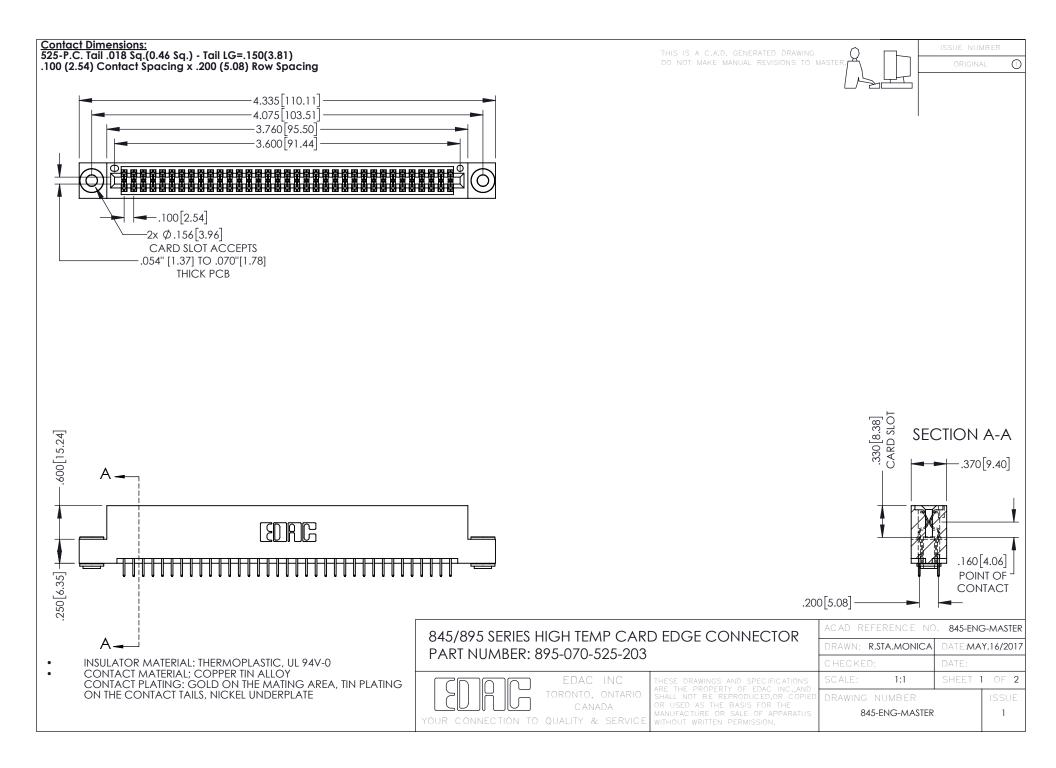

## 845/895 SERIES HIGH TEMP CARD EDGE CONNECTOR CONTACT CODE 555,556,558,559,560 DIMENSIONS

YOUR CONNECTION TO QUALITY & SERVICE

|   | ACAD REFERENCE NO. 845-ENG-MASTER |                  |
|---|-----------------------------------|------------------|
|   | DRAWN: R.STA.MONICA               | DATE:MAY.16/2017 |
|   | CHECKED:                          | DATE:            |
|   | SCALE: 1:1                        | SHEET 2 OF 2     |
| D | DRAWING NUMBER                    | ISSUE            |