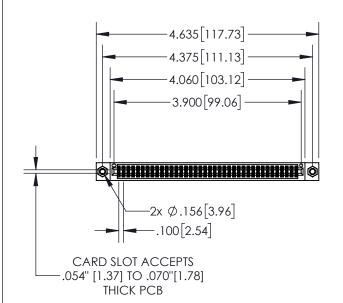

1

| .330[8.38]<br>CARD SLOT |                                   |  |  |
|-------------------------|-----------------------------------|--|--|
| -                       | .370[9.40]                        |  |  |
|                         | SECTION A-A                       |  |  |
| .150 [3.81              | .160[4.06]<br>POINT OF<br>CONTACT |  |  |
| -                       | 200[5.08]                         |  |  |

| 845/895 SERIE | S HIGH TEMP CARD EDGE CONNECTOR |
|---------------|---------------------------------|
| PART NUMBER   | 2: 895-076-540-807              |

| ACAD REFERENCE NO. 845-ENG-MASTER |                  |  |
|-----------------------------------|------------------|--|
| DRAWN: R.STA.MONICA               | DATE:MAY.16/2017 |  |
| CHECKED:                          | DATE:            |  |
| SCALE: 1:2                        | SHEET 1 OF 2     |  |
| DRAWING NUMBER                    | ISSUE            |  |