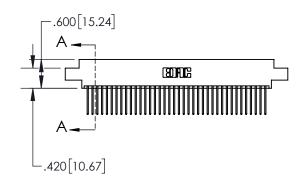

845-ENG-MASTER

INSULATOR MATERIAL: THERMOPLASTIC POLYESTER, UL 94V-0 DAP MATERIAL AVAILABLE UPON REQUEST

**Contact Code 558** 

CONTACT MATERIAL; COPPER ALLOY CONTACT PLATING: GOLD ON THE MATING AREA, TIN PLATING ON THE CONTACT TAILS, NICKEL UNDERPLATE

## 845/895 SERIES HIGH TEMP CARD EDGE CONNECTOR CONTACT CODE 555,556,558,559,560 DIMENSIONS

YOUR CONNECTION TO QUALITY & SERVICE

Contact Code 559

|   | ACAD REFERENCE NO   | . 845-ENG-MASTER |
|---|---------------------|------------------|
|   | DRAWN: R.STA.MONICA | DATE:MAY.16/2017 |
|   | CHECKED:            | DATE:            |
|   | SCALE: 1:1          | SHEET 2 OF 2     |
| D | DRAWING NUMBER      | ISSUE            |

Contact Code 560

845-ENG-MASTER