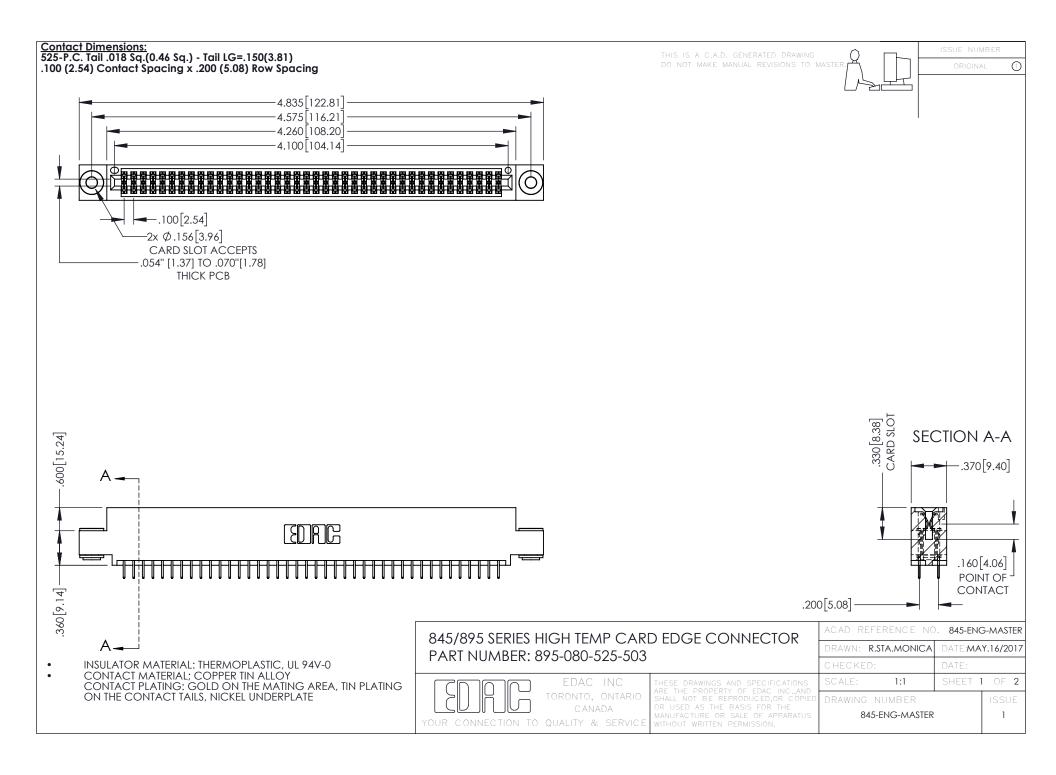

- INSULATOR MATERIAL: THERMOPLASTIC POLYESTER, UL 94V-0 DAP MATERIAL AVAILABLE UPON REQUEST
- CONTACT MATERIAL; COPPER ALLOY

**Contact Code 558** 

CONTACT PLATING: GOLD ON THE MATING AREA, TIN PLATING ON THE CONTACT TAILS, NICKEL UNDERPLATE

## 845/895 SERIES HIGH TEMP CARD EDGE CONNECTOR CONTACT CODE 555,556,558,559,560 DIMENSIONS

YOUR CONNECTION TO QUALITY & SERVICE

Contact Code 559

|   | ACAD REFERENCE NO   | . 845-ENG-MASTER |
|---|---------------------|------------------|
|   | DRAWN: R.STA.MONICA | DATE:MAY.16/2017 |
|   | CHECKED:            | DATE:            |
|   | SCALE: 1:1          | SHEET 2 OF 2     |
| D | DRAWING NUMBER      | ISSUE            |

Contact Code 560

845-ENG-MASTER