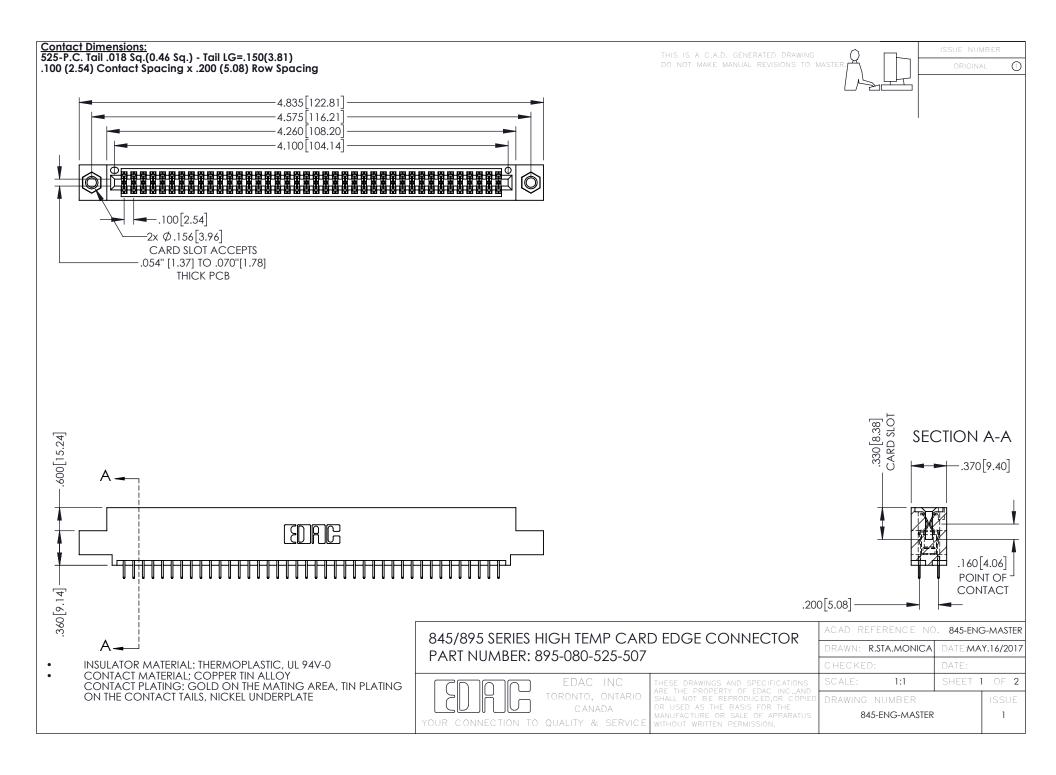

- INSULATOR MATERIAL: THERMOPLASTIC POLYESTER, UL 94V-0 DAP MATERIAL AVAILABLE UPON REQUEST
- CONTACT MATERIAL; COPPER ALLOY

**Contact Code 558** 

CONTACT PLATING: GOLD ON THE MATING AREA, TIN PLATING ON THE CONTACT TAILS, NICKEL UNDERPLATE

## 845/895 SERIES HIGH TEMP CARD EDGE CONNECTOR CONTACT CODE 555,556,558,559,560 DIMENSIONS

YOUR CONNECTION TO QUALITY & SERVICE

Contact Code 559

|   | ACAD REFERENCE NO   | . 845-ENG-MASTER |
|---|---------------------|------------------|
|   | DRAWN: R.STA.MONICA | DATE:MAY.16/2017 |
|   | CHECKED:            | DATE:            |
|   | SCALE: 1:1          | SHEET 2 OF 2     |
| D | DRAWING NUMBER      | ISSUE            |