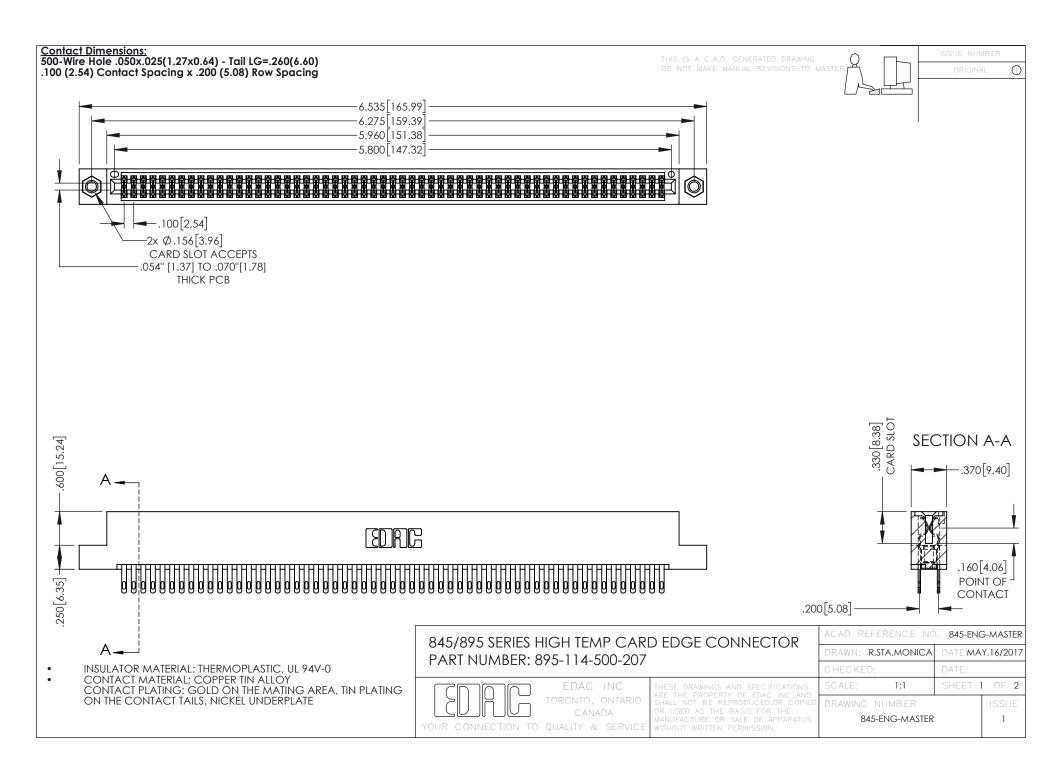

**Contact Code 558** Contact Code 559 Contact Code 560

- INSULATOR MATERIAL: THERMOPLASTIC POLYESTER, UL 94V-0 DAP MATERIAL AVAILABLE UPON REQUEST
- CONTACT MATERIAL; COPPER ALLOY

CONTACT PLATING: GOLD ON THE MATING AREA, TIN PLATING ON THE CONTACT TAILS, NICKEL UNDERPLATE

## 845/895 SERIES HIGH TEMP CARD EDGE CONNECTOR CONTACT CODE 555,556,558,559,560 DIMENSIONS

YOUR CONNECTION TO QUALITY & SERVICE

|   | ACAD REFERENCE NO. 845-ENG-MASTER |                  |
|---|-----------------------------------|------------------|
|   | DRAWN: R.STA.MONICA               | DATE:MAY.16/2017 |
|   | CHECKED:                          | DATE:            |
|   | SCALE: 1:1                        | SHEET 2 OF 2     |
| D | DRAWING NUMBER                    | ISSUE            |

845-ENG-MASTER