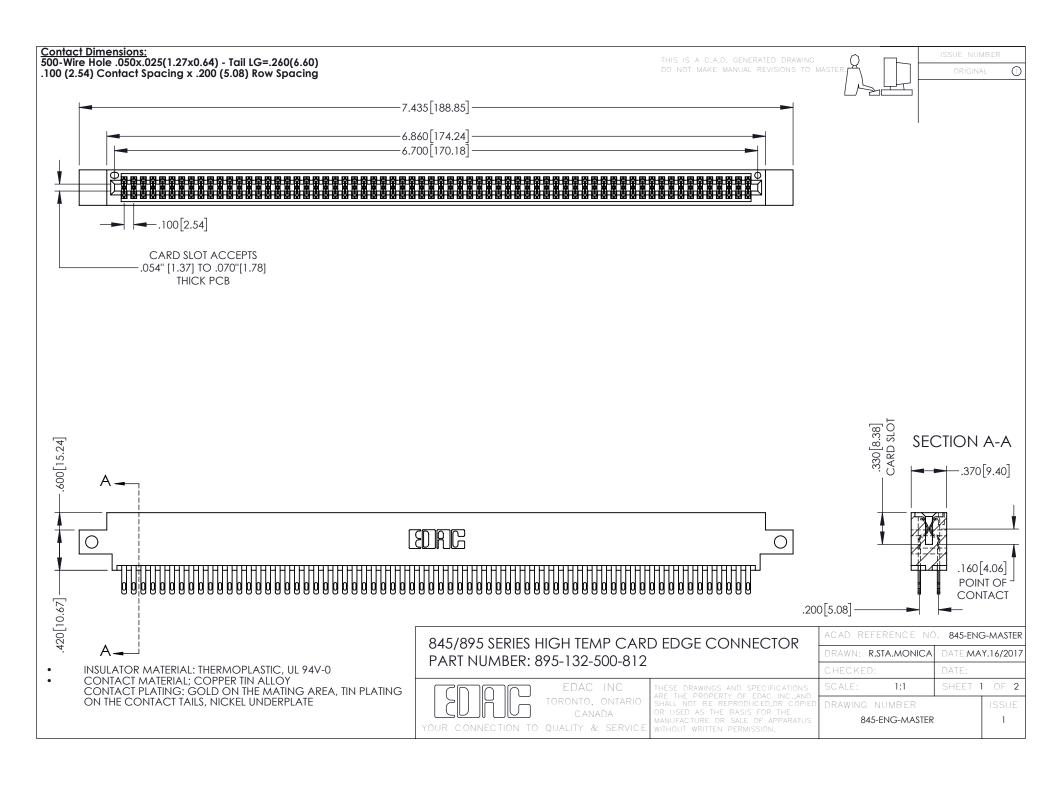

## 845/895 SERIES HIGH TEMP CARD EDGE CONNECTOR CONTACT CODE 555,556,558,559,560 DIMENSIONS

YOUR CONNECTION TO QUALITY & SERVICE

|   | ACAD REFERENCE NO. 845-ENG-MASTER |                  |
|---|-----------------------------------|------------------|
|   | DRAWN: R.STA.MONICA               | DATE:MAY.16/2017 |
|   | CHECKED:                          | DATE:            |
|   | SCALE: 1:1                        | SHEET 2 OF 2     |
| D | DRAWING NUMBER                    | ISSUE            |