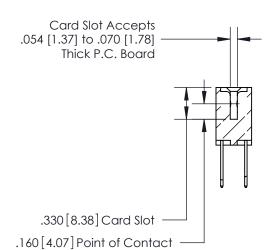

## 846/896 SERIES HIGH TEMP CARD EDGE CONNECTOR CONTACT CODE 555,556,558,559,560 DIMENSIONS

.150 [3.81]

YOUR CONNECTION TO QUALITY & SERVICE

**Contact Code 559** 

**EDAC INC** TORONTO, ONTARIO CANADA

THESE DRAWINGS AND SPECIFICATIONS ARE THE PROPERTY OF EDAC INC.,AND SHALL NOT BE REPRODUCED, OR COPIED OR USED AS THE BASIS FOR THE MANUFACTURE OR SALE OF APPARATUS WITHOUT WRITTEN PERMISSION.

**Contact Code 560** 

INSULATOR MATERIAL: THERMOPLASTIC POLYESTER, UL 94V-0 CONTACT MATERIAL; COPPER, NICKEL, TIN ALLOY CA-725 CONTACT PLATING: GOLD ON THE MATING AREA, TIN-LEAD ON THE CONTACT TAILS, NICKEL UNDERPLATE

**Contact Code 558** 