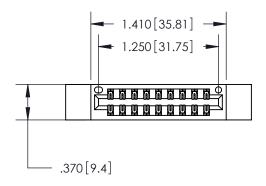

846/896 SERIES HIGH TEMP CARD EDGE CONNECTOR PART NUMBER: 896-018-522-212

YOUR CONNECTION TO QUALITY & SERVICE

**EDAC INC** TORONTO, ONTARIO CANADA

THESE DRAWINGS AND SPECIFICATIONS ARE THE PROPERTY OF EDAC INC., AND SHALL NOT BE REPRODUCED, OR COPIED OR USED AS THE BASIS FOR THE MANUFACTURE OR SALE OF APPARATUS WITHOUT WRITTEN PERMISSION.

Contact Dimensions: 522-P.C. Tail .025 Sq. (0.64 Sq.) - Tail LG. =.440 (11.18) .125 (3.18) Contact Spacing x .250 (6.35) Row Spacing

THIS IS A C.A.D. GENERATED DRAWING DO NOT MAKE MANUAL REVISIONS TO MASTER.