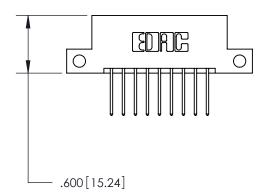

846/896 SERIES HIGH TEMP CARD EDGE CONNECTOR PART NUMBER: 896-018-522-212

YOUR CONNECTION TO QUALITY & SERVICE

**EDAC INC** TORONTO, ONTARIO CANADA

THESE DRAWINGS AND SPECIFICATIONS ARE THE PROPERTY OF EDAC INC., AND SHALL NOT BE REPRODUCED, OR COPIED OR USED AS THE BASIS FOR THE MANUFACTURE OR SALE OF APPARATUS WITHOUT WRITTEN PERMISSION.

THIS IS A C.A.D. GENERATED DRAWING DO NOT MAKE MANUAL REVISIONS TO MASTER.

ISSUE NUMBER

.165[4.19]

.375 [9.54]

ORIGINAL

1

.060 [1.52] .125(3.18) to .210(5.33) **Outside Tails** .125(3.18) to .210(5.33) **Outside Tails** 