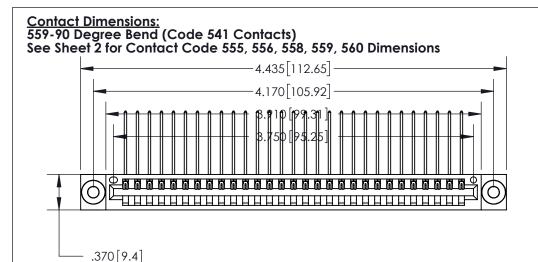

846/896 SERIES HIGH TEMP CARD EDGE CONNECTOR PART NUMBER: 896-029-559-603

YOUR CONNECTION TO QUALITY & SERVICE

**EDAC INC** TORONTO, ONTARIO CANADA

THESE DRAWINGS AND SPECIFICATIONS ARE THE PROPERTY OF EDAC INC.,AND SHALL NOT BE REPRODUCED, OR COPIED OR USED AS THE BASIS FOR THE MANUFACTURE OR SALE OF APPARATUS WITHOUT WRITTEN PERMISSION.

THIS IS A C.A.D. GENERATED DRAWING DO NOT MAKE MANUAL REVISIONS TO MASTER.

ISSUE NUMBER ORIGINAL

.054 [1.37] to .070 [1.78] Thick P.C. Board .330 [8.38] Card Slot .160 [4.07] Point of Contact —

Card Slot Accepts