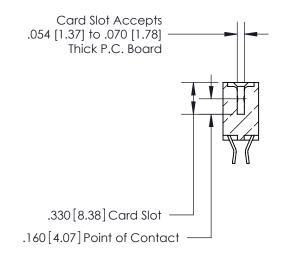

THIS IS A C.A.D. GENERATED DRAWING DO NOT MAKE MANUAL REVISIONS TO MASTER.

ISSUE NUMBER

ORIGINAL

1

.060 [1.52] .200 [5.08] .210[5.33] -.660 [16.76]

.060 [1.52] .150 [3.81] .260[6.6] -**Outside Tails** .660[16.76]

**Outside Tails** 

|  | ACAD REFERENCE NO. |       | 846-ENG-MASTER   |        |
|--|--------------------|-------|------------------|--------|
|  | DRAWN:             | J.LEE | DATE: APR. 22/09 |        |
|  | CHECKED:           |       | DATE:            |        |
|  | SCALE:             | 1:1   | SHEET            | 2 OF 2 |
|  | DRAWING NUMBER     |       | ISSUE            |        |