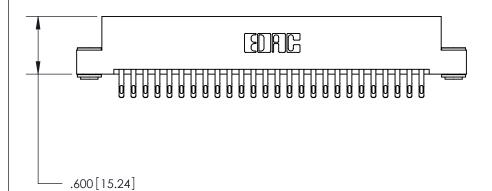

ON THE CONTACT TAILS, NICKEL UNDERPLATE

- .370[9.4]

846/896 SERIES HIGH TEMP CARD EDGE CONNECTOR PART NUMBER: 896-052-555-203

YOUR CONNECTION TO QUALITY & SERVICE

**EDAC INC** TORONTO, ONTARIO CANADA

THESE DRAWINGS AND SPECIFICATIONS ARE THE PROPERTY OF EDAC INC.,AND SHALL NOT BE REPRODUCED, OR COPIED OR USED AS THE BASIS FOR THE MANUFACTURE OR SALE OF APPARATUS WITHOUT WRITTEN PERMISSION.