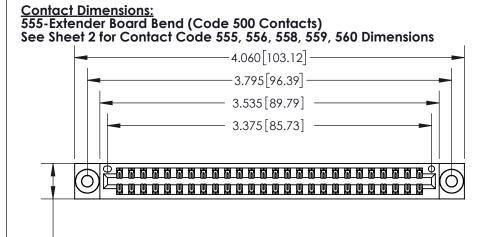

THIS IS A C.A.D. GENERATED DRAWING DO NOT MAKE MANUAL REVISIONS TO MASTER.

ISSUE NUMBER ORIGINAL

INSULATOR MATERIAL: THERMOPLASTIC POLYESTER, UL 94V-0 CONTACT MATERIAL; COPPER, NICKEL, TIN ALLOY CA-725 CONTACT PLATING: GOLD ON THE MATING AREA, TIN-LEAD

ON THE CONTACT TAILS, NICKEL UNDERPLATE

- .370[9.4]

846/896 SERIES HIGH TEMP CARD EDGE CONNECTOR PART NUMBER: 896-052-555-203

YOUR CONNECTION TO QUALITY & SERVICE

**EDAC INC** TORONTO, ONTARIO CANADA

THESE DRAWINGS AND SPECIFICATIONS ARE THE PROPERTY OF EDAC INC.,AND SHALL NOT BE REPRODUCED, OR COPIED OR USED AS THE BASIS FOR THE MANUFACTURE OR SALE OF APPARATUS WITHOUT WRITTEN PERMISSION.