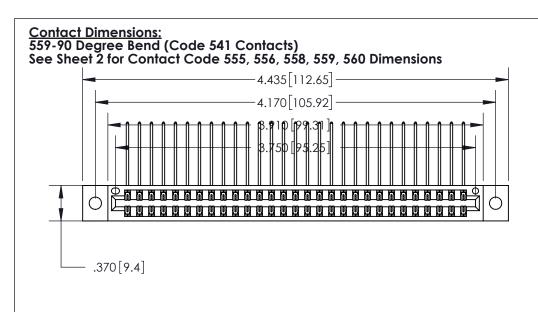

THIS IS A C.A.D. GENERATED DRAWING DO NOT MAKE MANUAL REVISIONS TO MASTER.

Card Slot Accepts .054 [1.37] to .070 [1.78] Thick P.C. Board

.330 [8.38] Card Slot .160 [4.07] Point of Contact -

ISSUE NUMBER ORIGINAL

846/896 SERIES HIGH TEMP CARD EDGE CONNECTOR

**EDAC INC** TORONTO, ONTARIO CANADA

YOUR CONNECTION TO QUALITY & SERVICE

THESE DRAWINGS AND SPECIFICATIONS ARE THE PROPERTY OF EDAC INC.,AND SHALL NOT BE REPRODUCED, OR COPIED OR USED AS THE BASIS FOR THE MANUFACTURE OR SALE OF APPARATUS WITHOUT WRITTEN PERMISSION.

INSULATOR MATERIAL: THERMOPLASTIC POLYESTER, UL 94V-0 CONTACT MATERIAL; COPPER, NICKEL, TIN ALLOY CA-725

.600 [15.24]

CONTACT PLATING: GOLD ON THE MATING AREA, TIN-LEAD ON THE CONTACT TAILS, NICKEL UNDERPLATE