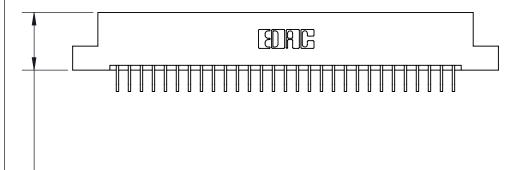

846/896 SERIES HIGH TEMP CARD EDGE CONNECTOR

**EDAC INC** TORONTO, ONTARIO CANADA

YOUR CONNECTION TO QUALITY & SERVICE

THESE DRAWINGS AND SPECIFICATIONS ARE THE PROPERTY OF EDAC INC.,AND SHALL NOT BE REPRODUCED, OR COPIED OR USED AS THE BASIS FOR THE MANUFACTURE OR SALE OF APPARATUS WITHOUT WRITTEN PERMISSION.

INSULATOR MATERIAL: THERMOPLASTIC POLYESTER, UL 94V-0 CONTACT MATERIAL; COPPER, NICKEL, TIN ALLOY CA-725

.600 [15.24]

CONTACT PLATING: GOLD ON THE MATING AREA, TIN-LEAD ON THE CONTACT TAILS, NICKEL UNDERPLATE