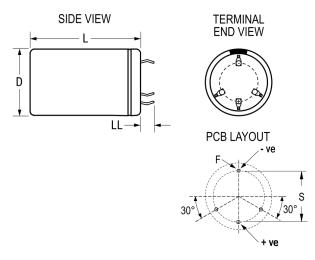

ALC70, Aluminum Electrolytic, 470 uF, 20%, 600 VDC, -40/+85°C

Click here for the 3D model.

| Dimensions |                 |
|------------|-----------------|
| D          | 40mm +1mm       |
| L          | 70mm +/-2mm     |
| S          | 22.5mm +/-0.1mm |
| LL         | 4mm +/-1mm      |
| F          | 2mm +/-0.1mm    |