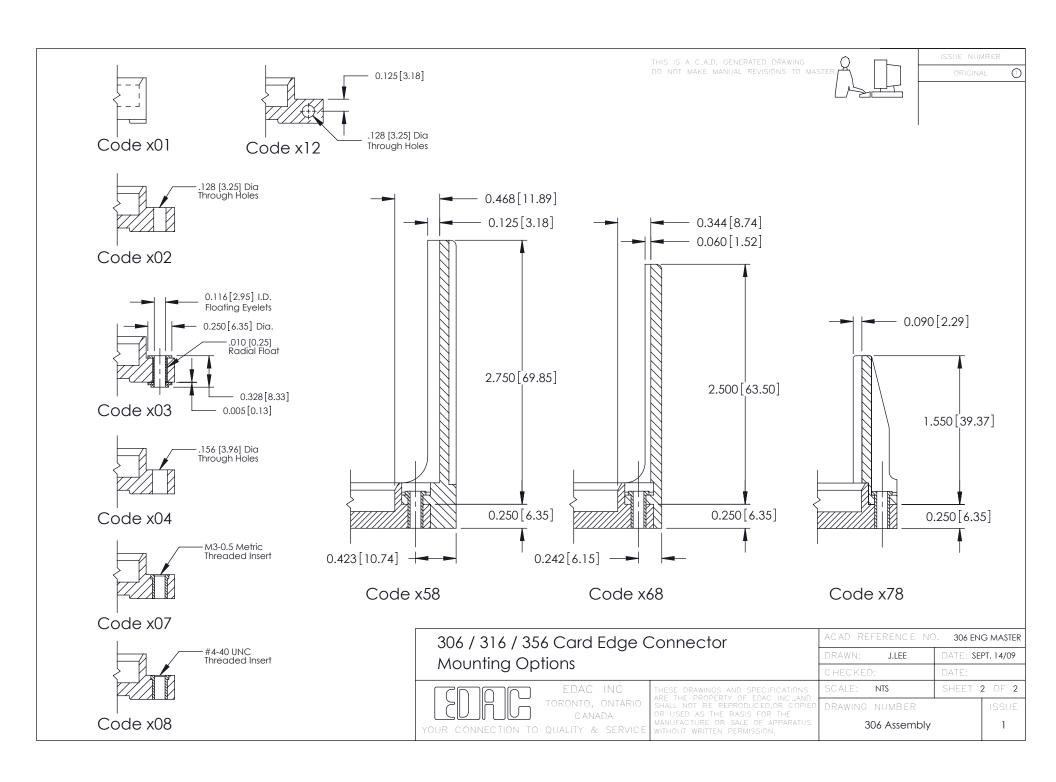

**Mounting Option Contact Detail** 500-Wire Hole .087x.015(2.21x0.38) - Tail LG.=.282(7.16) 108-#4-40 Unified Threaded Inserts .156 [3.96] Contact Spacing with Single Centreline Row 0.343[8.71] Card Slot Accepts .054 (1.37) to .070 (1.78)  $\emptyset$ 0.156[3.96] Thick P.C. Board **--**0.156 [3.96] 3.908[99.26] 4.054[102.97] 4.340 [110.24] 0.295 [7.49] Card Slot 0.460[11.68] 0.250 [6.35] 0.165[4.19] 4.650[118.11] Point of Contact 306 ENG MASTER 306 / 316 / 356 Card Edge Connector DATE: SEPT. 14/09 J.LEE Part Number: 306-024-500-108 **See Accompanying Pages for: Mounting Options** SHEET 1 OF 2 NTS **Features and Specifications** 306 Assembly YOUR CONNECTION TO QUALITY & SERVICE