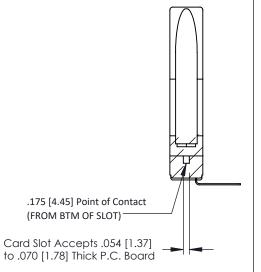

THIS IS A C.A.D. GENERATED DRAWING DO NOT MAKE MANUAL REVISIONS TO MASTER.

ORIGINAL

SECTION A-A

**See Accompanying Pages for:** 

- **Contact Bend Details**
- **Mounting Options**

307 / 357 Card Edge Connector Part Number: 307-013-457-178