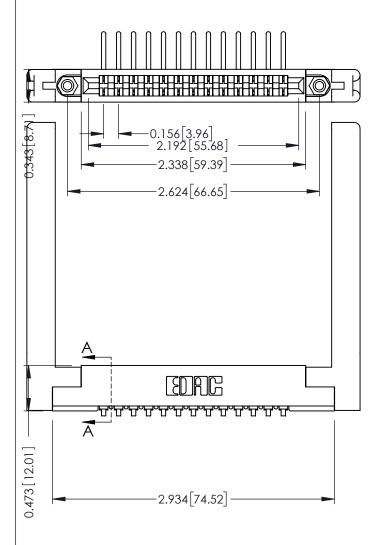

THIS IS A C.A.D. GENERATED DRAWING DO NOT MAKE MANUAL REVISIONS TO MASTER.

ORIGINAL

SECTION A-A

**See Accompanying Pages for:** 

- **Contact Bend Details**
- **Mounting Options**

307 / 357 Card Edge Connector Part Number: 307-013-457-178

| ACAD REFERENCE NO. | 307 ENG MASTER   |
|--------------------|------------------|
| DRAWN: J.LEE       | DATE: AUG. 11/09 |
| CHECKED:           | DATE:            |
| SCALE: NTS         | SHEET 1 OF 3     |
| DRAWING NUMBER     | ISSUE            |
| 307 Assembly       | 1                |