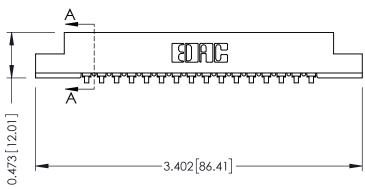

## **See Accompanying Pages for: Contact Bend Details**

**Mounting Options** 

307 / 357 Card Edge Connector Part Number: 307-016-457-108

**EDAC INC** TORONTO, ONTARIO CANADA

THESE DRAWINGS AND SPECIFICATIONS ARE THE PROPERTY OF EDAC INC.,AND SHALL NOT BE REPRODUCED, OR COPIED OR USED AS THE BASIS FOR THE MANUFACTURE OR SALE OF APPARATUS WITHOUT WRITTEN PERMISSION.

| ACAD REFERENCE NO. | 307 ENG MASTER   |
|--------------------|------------------|
| DRAWN: J.LEE       | DATE: AUG. 11/09 |
| CHECKED:           | DATE:            |
| SCALE: NTS         | SHEET 1 OF 3     |
| DRAWING NUMBER     | ISSUE            |
| 307 Assembly       | 1                |

SECTION A-A

.175 [4.45] Point of Contact (FROM BTM OF SLOT) Card Slot Accepts .054 [1.37] to .070 [1.78] Thick P.C. Board