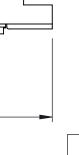

SECTION A-A

.175 [4.45] Point of Contact (FROM BTM OF SLOT) Card Slot Accepts .054 [1.37] to .070 [1.78] Thick P.C. Board