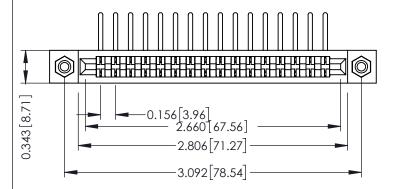

## **See Accompanying Pages for: Contact Bend Details**

**Mounting Options** 

307 / 357 Card Edge Connector Part Number: 307-016-457-108

**EDAC INC** TORONTO, ONTARIO CANADA

THESE DRAWINGS AND SPECIFICATIONS ARE THE PROPERTY OF EDAC INC.,AND SHALL NOT BE REPRODUCED, OR COPIED OR USED AS THE BASIS FOR THE MANUFACTURE OR SALE OF APPARATUS WITHOUT WRITTEN PERMISSION.

| ACAD REFERENCE NO. | 307 ENG MASTER   |
|--------------------|------------------|
| DRAWN: J.LEE       | DATE: AUG. 11/09 |
| CHECKED:           | DATE:            |
| SCALE: NTS         | SHEET 1 OF 3     |
| DRAWING NUMBER     | ISSUE            |
| 307 Assembly       | 1                |