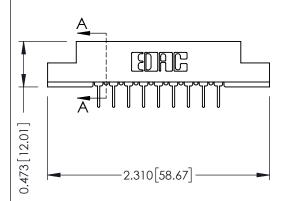

## SECTION A-A

307 ENG MASTER
DATE: AUG. 11/09

SHEET 1 OF 3

J.LEE

307 Assembly

NTS

| 307 / 357 Card Edge Connector<br>Part Number: 307-018-424-207 |                                                                   | AC |
|---------------------------------------------------------------|-------------------------------------------------------------------|----|
|                                                               |                                                                   | DF |
|                                                               |                                                                   | СТ |
| EDAC INC                                                      | THESE DRAWINGS AND SPECIFICATIONS ARE THE PROPERTY OF EDAC INCAND | SO |
| TORONTO, ONTARIO                                              | SHALL NOT BE REPRODUCED, OR COPIED OR USED AS THE BASIS FOR THE   | DF |
| YOUR CONNECTION TO QUALITY & SERVICE                          | MANUFACTURE OR SALE OF APPARATUS WITHOUT WRITTEN PERMISSION.      |    |