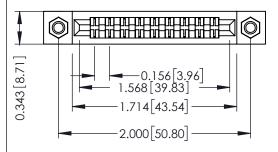

Mounting Option
M3-0.5 Metric Threaded Inserts

**Contact Detail** 

PC Tail .023x.013(0.58x0.33) - Tail LG=.213(5.41) .156 [3.96] Contact Spacing x .200 [5.08] Row Spacing THIS IS A C.A.D. GENERATED DRAWING DO NOT MAKE MANUAL REVISIONS TO MAS