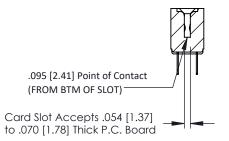

## SECTION A-A

307 ENG MASTER
DATE: AUG. 11/09

SHEET 1 OF 3

J.LEE

307 Assembly

NTS

| 307 / 357 Card Edge Connector<br>Part Number: 307-018-424-207 |                                                                   | AC |
|---------------------------------------------------------------|-------------------------------------------------------------------|----|
|                                                               |                                                                   | DF |
|                                                               |                                                                   | СТ |
| EDAC INC                                                      | THESE DRAWINGS AND SPECIFICATIONS ARE THE PROPERTY OF EDAC INCAND | SO |
| TORONTO, ONTARIO                                              | SHALL NOT BE REPRODUCED, OR COPIED OR USED AS THE BASIS FOR THE   | DF |
| YOUR CONNECTION TO QUALITY & SERVICE                          | MANUFACTURE OR SALE OF APPARATUS WITHOUT WRITTEN PERMISSION.      |    |