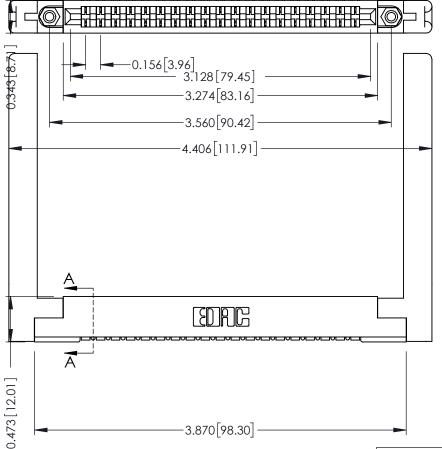

THIS IS A C.A.D. GENERATED DRAWING DO NOT MAKE MANUAL REVISIONS TO MASTER.

ISSUE NUMBER ORIGINAL

SECTION A-A .175 [4.45] Point of Contact (FROM BTM OF SLOT) Card Slot Accepts .054 [1.37] to .070 [1.78] Thick P.C. Board

307 / 357 Card Edge Connector Part Number: 307-019-454-158

YOUR CONNECTION TO QUALITY & SERVICE

**EDAC INC** TORONTO, ONTARIO CANADA

THESE DRAWINGS AND SPECIFICATIONS ARE THE PROPERTY OF EDAC INC.,AND SHALL NOT BE REPRODUCED, OR COPIED OR USED AS THE BASIS FOR THE MANUFACTURE OR SALE OF APPARATUS WITHOUT WRITTEN PERMISSION.

**See Accompanying Pages for:** 

- **Contact Bend Details**
- **Mounting Options**