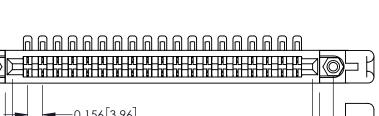

THIS IS A C.A.D. GENERATED DRAWING DO NOT MAKE MANUAL REVISIONS TO MASTER.

ISSUE NUMBER ORIGINAL

SECTION A-A .175 [4.45] Point of Contact (FROM BTM OF SLOT) Card Slot Accepts .054 [1.37] to .070 [1.78] Thick P.C. Board

307 / 357 Card Edge Connector Part Number: 307-019-454-158

YOUR CONNECTION TO QUALITY & SERVICE

**EDAC INC** TORONTO, ONTARIO CANADA

THESE DRAWINGS AND SPECIFICATIONS ARE THE PROPERTY OF EDAC INC.,AND SHALL NOT BE REPRODUCED, OR COPIED OR USED AS THE BASIS FOR THE MANUFACTURE OR SALE OF APPARATUS WITHOUT WRITTEN PERMISSION.