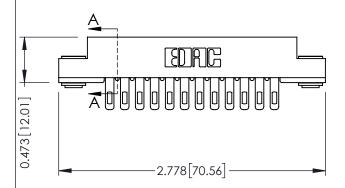

**Mounting Option Contact Detail** Wire Hole .087x.013(2.21x0.33) - Tail LG .282(7.16) .116 (2.95) I.D. Floating Eyelets .156 [3.96] Contact Spacing x .200 [5.08] Row Spacing 0.343 [8.71] -2.182[55.42]-2.036[51.71] -0.156[3.96] -2.468 [62.69] -

**See Accompanying Pages for:** 

- **Contact Bend Details**
- **Mounting Options**

.095 [2.41] Point of Contact (FROM BTM OF SLOT) Card Slot Accepts .054 [1.37] to .070 [1.78] Thick P.C. Board

Part Number: 307-024-500-203 YOUR CONNECTION TO QUALITY & SERVICE

307 Assembly

**SECTION A-A** 