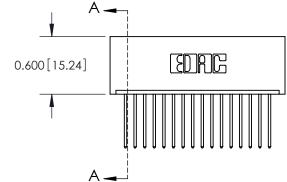

SUE NUMBER

ORIGINAL

-0.600[15.24]

See Accompanying Page for: Mounting Options

| SECTION A-A |
|-------------|

| 325 Card Edge Connector                                                                         |                                      |          | ACAD REFERENCE NO. 325 ENG MASTER |         |           |  |
|-------------------------------------------------------------------------------------------------|--------------------------------------|----------|-----------------------------------|---------|-----------|--|
| Part Number: 325-016-540-101                                                                    |                                      | DRAWN:   | J.LEE                             | DATE: O | CT. 06/09 |  |
|                                                                                                 |                                      | CHECKED: |                                   | DATE:   |           |  |
| EDAC INC                                                                                        | DIVILE NOT DE NET NODOGED, ON GOTTED | SCALE:   | NTS                               | SHEET   | 1 OF 2    |  |
| TORONTO, ONTARIO                                                                                |                                      | DRAWING  | NUMBER                            |         | ISSUE     |  |
| CANADA OR USED AS THE BASIS FOR THE MANUFACTURE OR SALE OF APPARATL WITHOUT WRITTEN PERMISSION. |                                      | 3        | 325 Assembly                      |         | 1         |  |