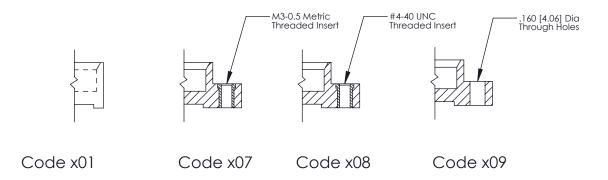

THIS IS A C.A.D. GENERATED DRAWING
DO NOT MAKE MANUAL REVISIONS TO MASTER.

SSUE NUMBER

DRIGINAL

1

| 325 Card Edge Connector Mounting Options |                                                                                                                      | ACAD REFERENCE NO. 325 ENG MASTER |          |             |           |   |
|------------------------------------------|----------------------------------------------------------------------------------------------------------------------|-----------------------------------|----------|-------------|-----------|---|
|                                          |                                                                                                                      | DRAWN:                            | J.LEE    | DATE: O     | CT. 06/09 |   |
|                                          | Mourning Opnors                                                                                                      |                                   | CHECKED: |             | DATE:     |   |
|                                          | THESE DRAWINGS AND SPECIFICATIONS                                                                                    | SCALE:                            | NTS      | SHEET 2     | 2 OF 2    |   |
|                                          | TORONTO, ONTARIO  ARE THE PROPERTY OF EDAC INC., AND SHALL NOT BE REPRODUCED, OR COPIED OR USED AS THE BASIS FOR THE | DRAWING                           | NUMBER   |             | ISSUE     |   |
| YOUR CONNECTION TO QUALITY & SERV        | CANADA                                                                                                               | MANUFACTURE OR SALE OF APPARATUS  | 3        | 25 Assembly |           | 1 |