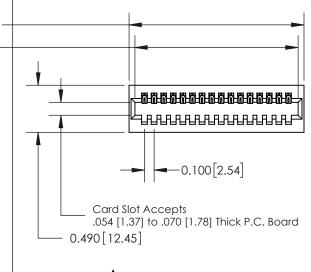

Mounting Option 01-No Mounting Lugs **Contact Detail** 

540-Wire Wrap .025 Sq.(0.64 Sq.) - Tail LG=.560(14.22) .100 [2.54] Contact Spacing x .300 [7.62] Row Spacing

THIS IS A C.A.D. GENERATED DRAWING
DO NOT MAKE MANUAL REVISIONS TO MASTER.

SUE NUMBER

ORIGINAL

-0.600[15.24]

See Accompanying Page for: Mounting Options

| SECTION A-A |
|-------------|

| 325 Card Edge Connector                                                                         |                                      |          | ACAD REFERENCE NO. 325 ENG MASTER |         |           |  |
|-------------------------------------------------------------------------------------------------|--------------------------------------|----------|-----------------------------------|---------|-----------|--|
| Part Number: 325-016-540-101                                                                    |                                      | DRAWN:   | J.LEE                             | DATE: O | CT. 06/09 |  |
|                                                                                                 |                                      | CHECKED: |                                   | DATE:   |           |  |
| EDAC INC                                                                                        | DIVILE NOT DE NET NODOGED, ON GOTTED | SCALE:   | NTS                               | SHEET   | 1 OF 2    |  |
| TORONTO, ONTARIO                                                                                |                                      | DRAWING  | NUMBER                            |         | ISSUE     |  |
| CANADA OR USED AS THE BASIS FOR THE MANUFACTURE OR SALE OF APPARATL WITHOUT WRITTEN PERMISSION. |                                      | 3        | 325 Assembly                      |         | 1         |  |