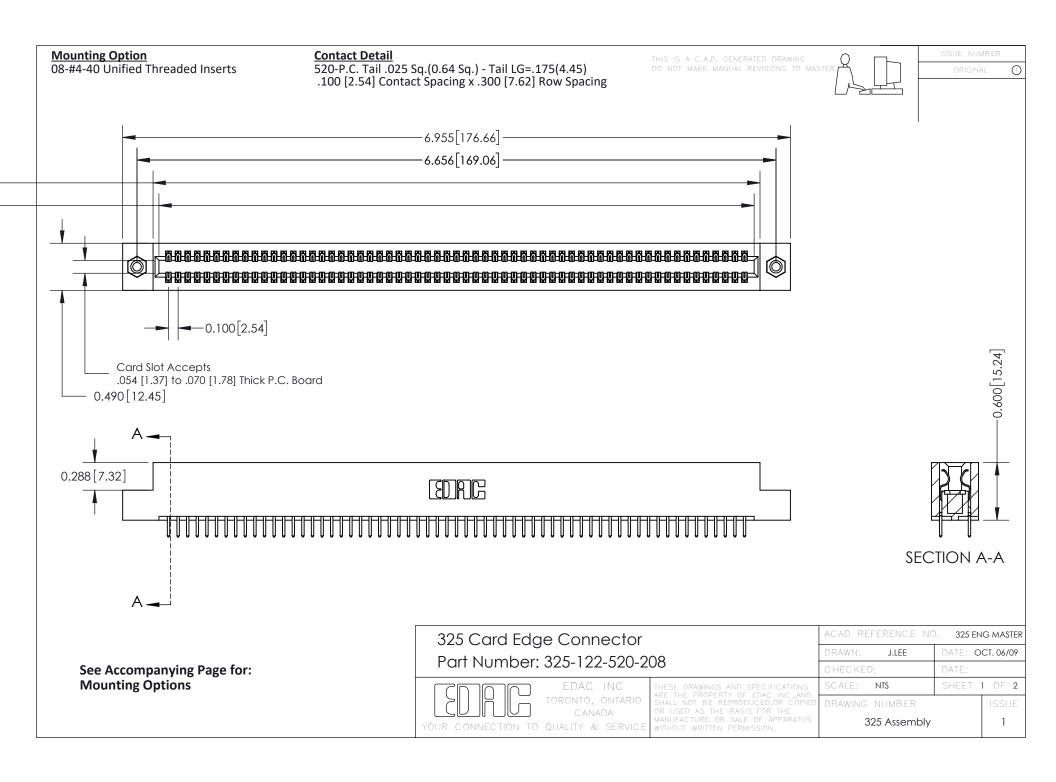

THIS IS A C.A.D. GENERATED DRAWING
DO NOT MAKE MANUAL REVISIONS TO MASTER.



ISSUE NUMBER

ORIGINAL

1



| 325 Card Edge Connector<br>Mounting Options |                                                                                                                                                                                                 | ACAD REFERENCE NO. 325 ENG MASTER |             |         |           |
|---------------------------------------------|-------------------------------------------------------------------------------------------------------------------------------------------------------------------------------------------------|-----------------------------------|-------------|---------|-----------|
|                                             |