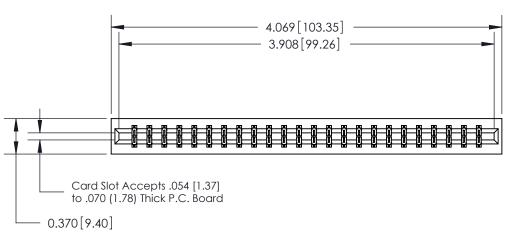

## **See Accompanying Page for:**

- **Bend Detail**
- **Mounting Options**
- **Features and Specifications**

| 333 Series Card Edge Connector |
|--------------------------------|
| Part Number: 333-048-560-201   |

## **Features**

- .156 (3.96) Contact Spacing x .200 (5.08) Row Spacing
- Accepts .062 (1.57) Nominal Thickness P.C. Board
- High Profile Insulator Body .600 (15.24)
- Contact Termination Options include P.C. Tail, Wire Hole, Wire Wrap, 90 Degree, & Extender Board Bends
- Single or Dual Row Configurations
- Variety of Mounting Options, Flush or Offset Lugs
- Accepts Between Contact and In-Contact Polarizing Keys

# **Specifications**

- Insulator Material: Thermoplastic Polyester, UL 94V-0, Colour: Green
- Contact Material: Copper, Nickel, Tin Alloy CA-725
- Contact Plating: Gold on the Mating Area, Tin on the Contact Tails, Nickel Underplate
- Current Rating: 3 Amperes Continuous
- Contact Resistance: 10 Milliohms Maximum
- Dielectric Withstanding Voltage: 1800 V AC rms at Sea Level Between Adjacent Contacts
- Insulation Resistance: 5000 Megohms Minimum
- Operating Temperature: -65 to +105 Degrees C
- Insertion Force: 16 oz (4.45 N) Maximum per Contact Pair when Tested with a .070 (1.78) Thick Gauge
- Withdrawal Force: 1 oz (0.28 N) Minimum per Contact Pair when Tested with a .054 (1.37) Thick Gauge