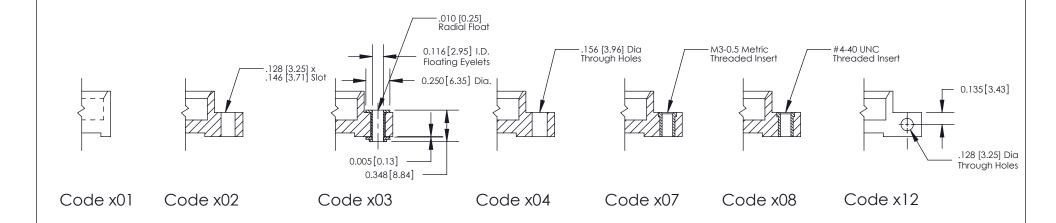

THIS IS A C.A.D. GENERATED DRAWING
DO NOT MAKE MANUAL REVISIONS TO MASTER

SOL NUMBER

ORIGINAL

1

| 333 Series Card Edge Connector |                                                                                                   |         | ACAD REFERENCE NO. 333 ENG MASTER |         |           |  |
|--------------------------------|---------------------------------------------------------------------------------------------------|---------|-----------------------------------|---------|-----------|--|
| Mounting Options               |                                                                                                   | DRAWN:  | J.LEE                             | DATE: O | CT. 14/09 |  |
|                                |                                                                                                   | CHECKED | ):                                | DATE:   |           |  |
| EDAC INC                       | THESE DRAWINGS AND SPECIFICATIONS                                                                 | SCALE:  | NTS                               | SHEET : | 3 OF 4    |  |
| TORONTO, ONTARIO               | ARE THE PROPERTY OF EDAC INC.,AND SHALL NOT BE REPRODUCED,OR COPIED OR USED AS THE BASIS FOR THE  | DRAWING | NUMBER                            |         | ISSUE     |  |
|                                | CANADA  OR USED AS THE BASIS FOR THE MANUFACTURE OR SALE OF APPARATUS WITHOUT WRITTEN PERMISSION. | 3       | 33 Assembly                       |         | 1         |  |