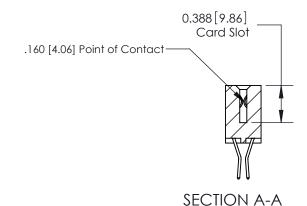

#### **Contact Detail**

560-Extender Board Bend (Code 523 Contacts)

.156 [3.96] Contact Spacing x .200 [5.08] Row Spacing

## **Features**

- .156 (3.96) Contact Spacing x .200 (5.08) Row Spacing
- Accepts .062 (1.57) Nominal Thickness P.C. Board
- High Profile Insulator Body .600 (15.24)
- Contact Termination Options include P.C. Tail, Wire Hole, Wire Wrap, 90 Degree, & Extender Board Bends
- Single or Dual Row Configurations
- Variety of Mounting Options, Flush or Offset Lugs
- Accepts Between Contact and In-Contact Polarizing Keys