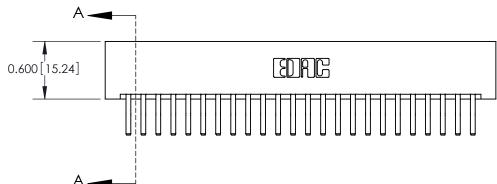

## **Features**

- .156 (3.96) Contact Spacing x .200 (5.08) Row Spacing
- Accepts .062 (1.57) Nominal Thickness P.C. Board
- High Profile Insulator Body .600 (15.24)
- Contact Termination Options include P.C. Tail, Wire Hole, Wire Wrap, 90 Degree, & Extender Board Bends
- Single or Dual Row Configurations
- Variety of Mounting Options, Flush or Offset Lugs
- Accepts Between Contact and In-Contact Polarizing Keys