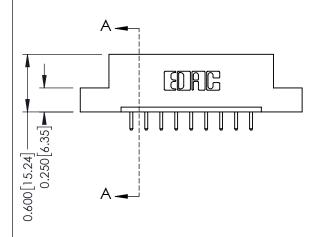

## **Mounting Option**

07-M3-0.5 Metric Threaded Inserts

## **Contact Detail**

520-P.C. Tail .030x.018(0.76x0.46) - Tail LG=.175(4.45) .156 [3.96] Contact Spacing x .200 [5.08] Row Spacing

THIS IS A C.A.D. GENERATED DRAWING DO NOT MAKE MANUAL REVISIONS TO MASTER.