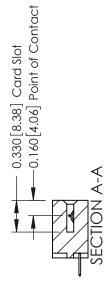

## **Contact Detail**

520-P.C. Tail .030x.018(0.76x0.46) - Tail LG=.175(4.45) .156 [3.96] Contact Spacing x .200 [5.08] Row Spacing

THIS IS A C.A.D. GENERATED DRAWING DO NOT MAKE MANUAL REVISIONS TO MASTER.