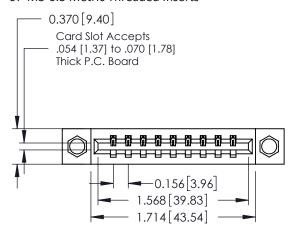

## **See Accompanying Pages for:**

- **Contact Bend Details**
- **Mounting Options**

| 337 / 387 Series Card Edge Connector |
|--------------------------------------|
| Part Number: 337-009-520-107         |