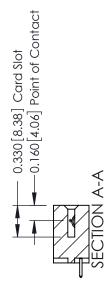

**Mounting Option** 

12-.128 (3.25) Dia. Side Mounting Holes

**Contact Detail** 

521-P.C. Tail .025 Sq.(0.64 Sq.) - Tail LG=.150(3.81) .156 [3.96] Contact Spacing x .200 [5.08] Row Spacing

THIS IS A C.A.D. GENERATED DRAWING DO NOT MAKE MANUAL REVISIONS TO MASTER.