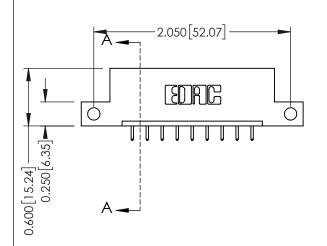

**Mounting Option** 

12-.128 (3.25) Dia. Side Mounting Holes

**Contact Detail** 

521-P.C. Tail .025 Sq.(0.64 Sq.) - Tail LG=.150(3.81) .156 [3.96] Contact Spacing x .200 [5.08] Row Spacing

THIS IS A C.A.D. GENERATED DRAWING DO NOT MAKE MANUAL REVISIONS TO MASTER.