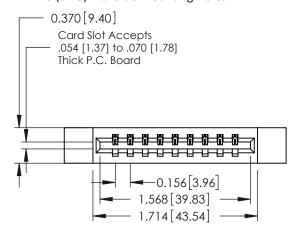

**Mounting Option** 

12-.128 (3.25) Dia. Side Mounting Holes

**Contact Detail** 

521-P.C. Tail .025 Sq.(0.64 Sq.) - Tail LG=.150(3.81) .156 [3.96] Contact Spacing x .200 [5.08] Row Spacing

THIS IS A C.A.D. GENERATED DRAWING DO NOT MAKE MANUAL REVISIONS TO MASTER.